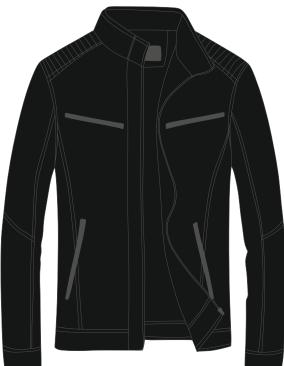

# CRUSADE JACKET

Tobaco

 Output
 Dark Brown

- Biker style jacket, hi quality materials and finitures
- 100% polyester eco-leather.
- Ade label inside neck
- Zipped pockets on sides and on chest inside zipped pochet
  - XS XXL Available.

Black