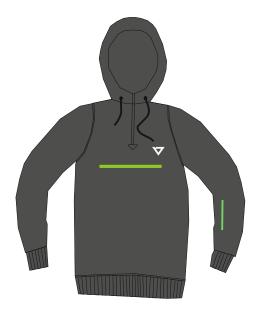

on chest and smaller logo on shoulder.
- Front pouch pocket and Ade clamp label on bottom.

XS-XXL Available.



Bordeaux/Sand

Tobacco/ Blk

Black/White



#### **BASIC CREW**

- Made in Italy, premium quality materials and finitures. 320 grams weight sweatshirt
- 80% Cotton 20% Polyester crew sweatshirt with printed ADE logo on chest and smaller logo on
- shoulder.
- Ade clamp label on bottom.
- XS XXL Available.



#### WARP PANTS



Butter

Army Green

Tobacco

Made in Italy, premium quality materials and finitures. 320 grams weight fleece.
80% Cotton 20% Polyester sweat pant with printed ADE logo on left leg, zipped side entry welt pockets, elastic waistband with drawcord.

- Ade clamp label on bottom. Rib cuffs

XS - XXL Available.



# SOFTY FLEECE



### TOME' HOOD



Black/Lime



Dark Grey/Lime



Bordeaux / Lime

- Made in Italy, premium quality materials and finitures. 320 grams weight sweatshirt.
- 320 grams weight sweatshirt. - 80% Cotton 20% Polyester hood sweatshirt with ADE logo print on left chest and on back shoulder.
- Ade clamp label on bottom.
- Zipped front pocket and on left sleeve

XS - XXL Available.



Tobaco/Lime



Army Green/Lime



## JAY CREW EMB.

- Made in Italy, premium quality materials and finitures. 320 grams weight sweatshirt.
- 80% Cotton 20% Polyester sweatshirt crew with 3d ADE logo embroydered on chest and on right sleeve.
- Ade clamp label on bottom. XS - XXL Available.



Black



Tobaco



Bordeaux



## JAY HOOD EMB.



### CHAINED HOOD



#### SKEIN HOOD



### ITALICS HOOD



# COLLEGE CLASSIC HOOD



## VIRGILIO HOOD EMB.