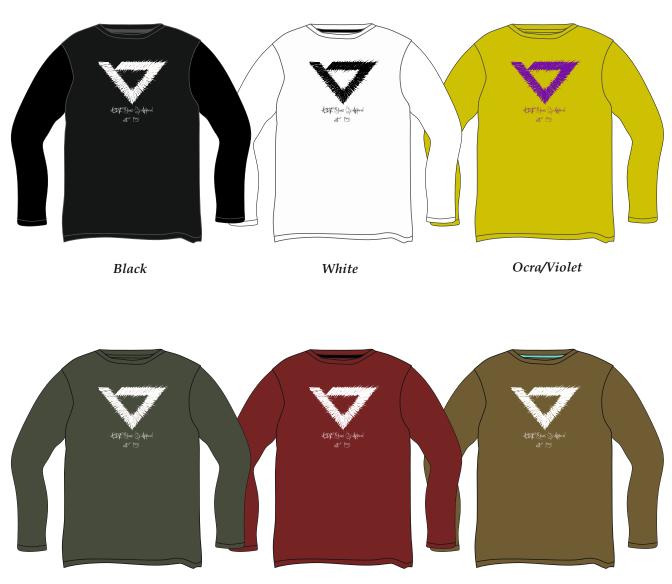

## LONG SLEEVE T-SHIRT

## LONG SLEEVE T-SHIRT

- Made in Italy, premium quality materials and finitures. 180 grams weight cotton.
- 100% Cotton T.tshirt double sleeves with printed ADE logo on chest and logo on back shoulder.
- Ade clamp label on bottom

XS - XXL Available.