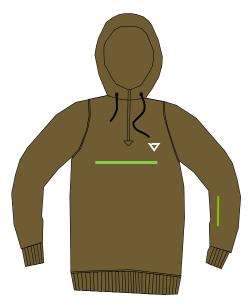

## **BASIC HOOD**

DarkGrey/Bordeaux

- Made in Italy, premium quality materials and finitures. 320 grams weight fleece.
- 80% Cotton 20% Polyester sweatshirt hoodie with printed ADE logo on chest and smaller logo on shoulder.
- Front pouch pocket and Ade clamp label on bottom.

XS-XXL Available.

Bordeaux/Sand

Tobacco/ Blk

Black/White