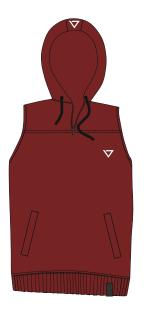

### **SLEEVELESS HOOD**

Butter/Blk

Bordeaux/Blk

Tobacco/ Blk

Ocra/Black

Lime/Black

- Made in Italy, premium quality materials and finitures. 320 grams weight fleece.
  80% Cotton 20% Polyester sweatshirt hoodie with printed ADE logo on chest and logo on the hood.
- Zipped Front pouch pocket and Ade clamp label on bottom.

XS - XXL Available.

Black/White

Violet/Black