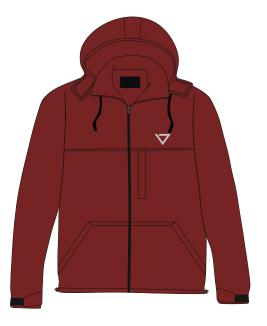

#### **BIOKO RAINCOAT**

- Extra strong nylon raincoat, hi quality materials and finitures
- 100% waterproof nylon Ade logo print on the left chest and shoulder Zipped pocket on left chest and inside front jacket
- Velcro closure on the cuffs and on central zip
- Zipped front pouch pocket and Ade clamp label on bottom

XS - XXL Available.

Army Green

Bordeaux

Grey