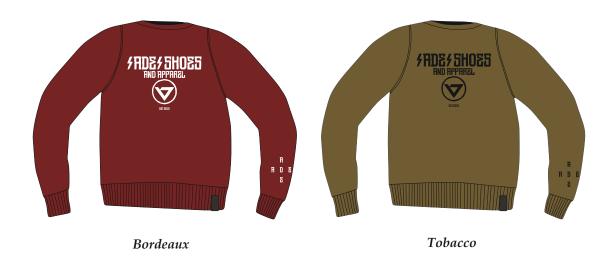

aux



Black



Army Green



Yellow



Darkgrey



Teal



Purple



Hash



Lilac







Powder Pink



Tan

# LOGO SNAPBACK





Front logo 3 d embroidery



Back logo embroidery



Side logo embroidery









#### **ZIP LOGO GIRL**



- Made in Italy, premium quality materials and finitures. 320 grams weight sweatshirt.
- 80% cotton 20% Polyester jacket with printed ADE logo at left cest, zipped side entry welt pockets.
   Ade clamp label on bottom. Rib hem and cuffs.
- XS XXL Available.

#### NATIVE CREW

- Made in Italy, premium quality materials and finitures. 320 grams weight sweatshirt.
- 80% Cotton 20% Polyester crew with ADE graphic on cest and Ade logo printed on shoulder.
- Ade clamp label on bottom.
- XS XXL Available.



Black

4ADE45HOE5 FADEF SHOES

Butter

Powder Pink







DISTRIBUTION: ROCK SRL WWW.ADESHOES.COM ADESHOESBRAND@GMAIL.COM