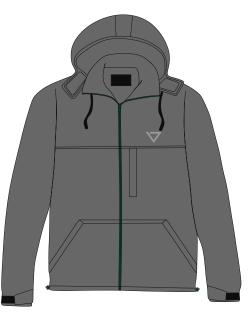

#### **BIOKO RAINCOAT**

- Extra strong nylon raincoat, hi quality materials and finitures
- 100% waterproof nylon Ade logo print on the left chest and shoulder Zipped pocket on left chest and inside front jacket
- Velcro closure on the cuffs and on central zip
- Zipped front pouch pocket and Ade clamp label on bottom

XS - XXL Available.

Army Green

Bordeaux

Grey