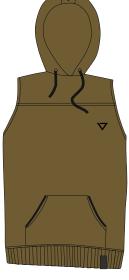

### **SLEEVELESS HOOD**

Butter/Blk

Bordeaux/Blk

Tobacco/ Blk

Ocra/Black

Lime/Black

- Made in Italy, premium quality materials and finitures. 320 grams weight fleece.
  80% Cotton 20% Polyester sweatshirt hoodie with printed ADE logo on chest and logo on the hood.
- Zipped Front pouch pocket and Ade clamp label on bottom.

XS - XXL Available.

Black/White

Violet/Black