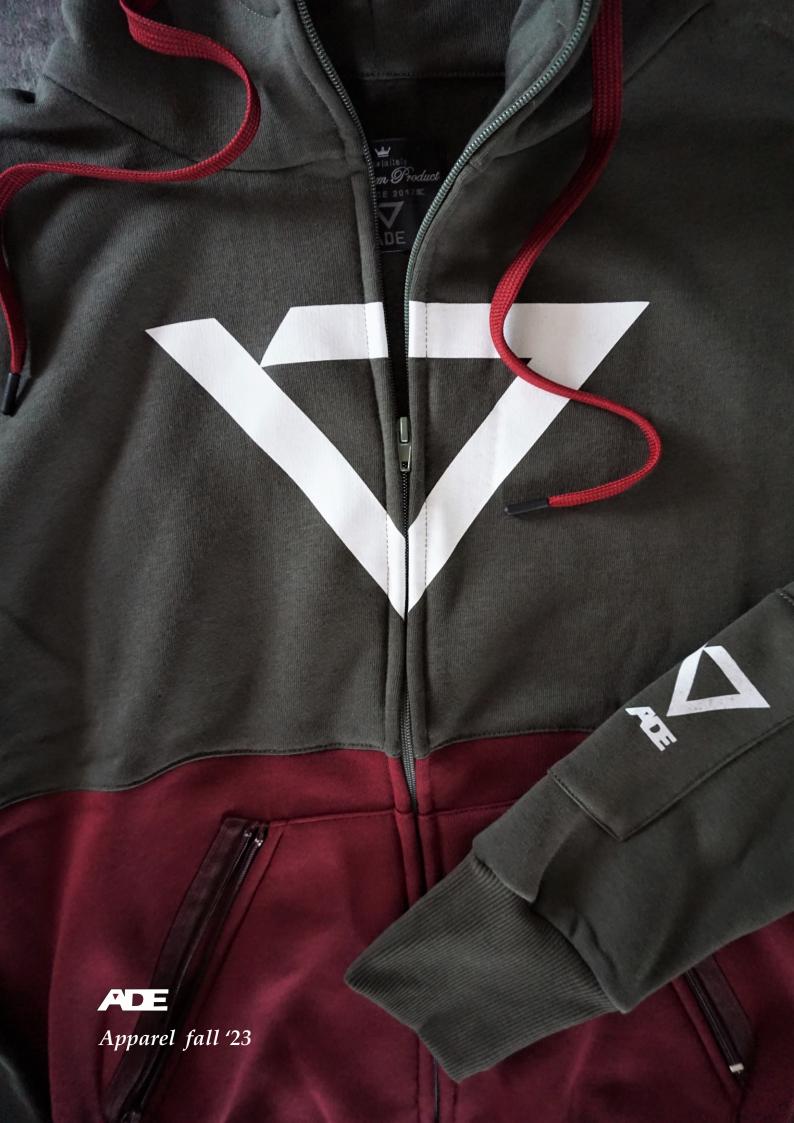

# CRUSADE JACKET

Tobaco

 Output
 Dark Brown

- Biker style jacket, hi quality materials and finitures
- 100% polyester eco-leather.
- Ade label inside neck
- Zipped pockets on sides and on chest inside zipped pochet
  - XS XXL Available.

Black