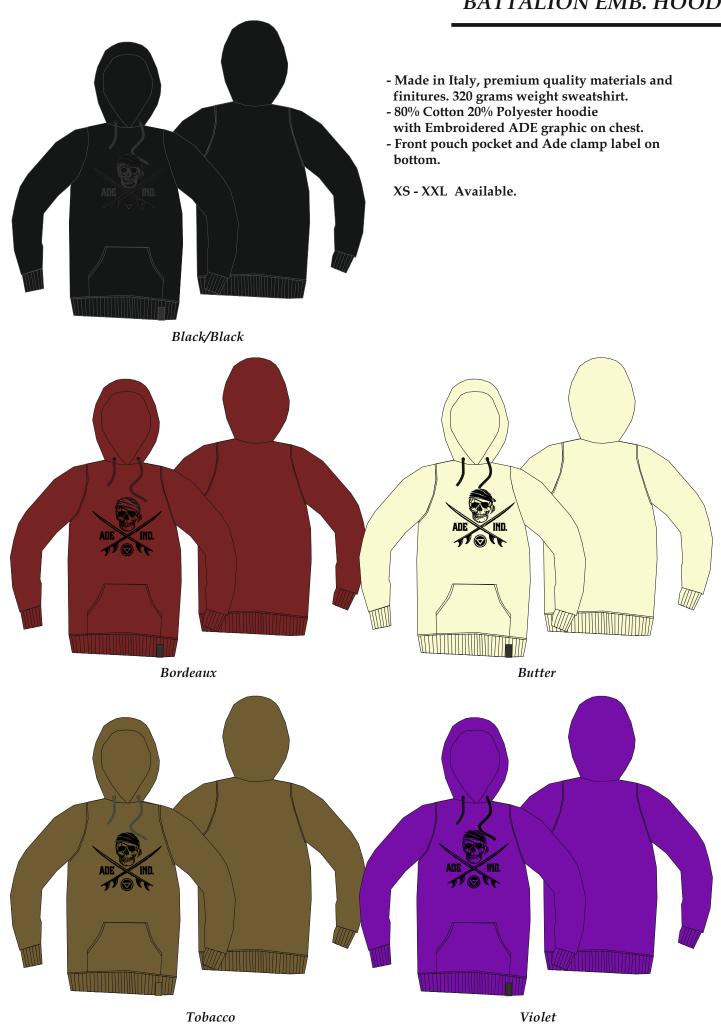

% Polyester Zipped hoodie with printed ADE logo on chest and logo on shoulder.
- Front welt pocket and Ade clamp label on bottom.
- XS XXL Available.

#### **GRUPUK ZIP HOOD**



- Made in Italy, premium quality materials and finitures. 320 grams weight sweatshirt.
- 80% Cotton 20% Polyester hoodie with printed ADE logo on chest and logo on shoulder.
- Front welt pocket and Ade clamp label on bottom.

XS - XXL Available.

**GRUPUK HOOD** 





#### THE ONE CREW

- Made in Italy, premium quality materials and finitures. 320 grams weight sweatshirt.
- 80% Cotton 20% Polyester crew with ADE graphic on cest and Ade smaller logo printed on shoulder.
- Ade clamp label on bottom.

XS - XXL Available.

 $\nabla$ 



## THE ONE HOOD



## MAIDEN HOOD



### BATTALION HOOD



# BATTALION EMB. HOOD



## CARONTE HOOD



## CARONTE EMB. HOOD



### NEON HOOD



#### **RIPSAW HOOD**



### OVER FULL ZIP



- Made in Italy, premium quality materials and finitures. 320 grams weight sweatshirt.

- 80% Cotton 20% Polyester full zip hoodie.

ADE logo application at left chest, zipped front chest pockets and zipped side entry welt pockets, - Ade clamp label on bottom.

XS - XXL Available.



- Made in Italy, premium quality materials and finitures. 320 grams weight sweatshirt.
  80% Cotton 20% Polyester zip hoodie.
- Sleeves in eco leather
- ADE logo application at left chest, side entry welt pockets,
- Ade clamp label on bottom.
- XS XXL Available.



- Madeade in Italy, premium quality materials and finitures. 250 grams weight sweatshirt.

- 100% Polyester jacket with printed ADE logo at le