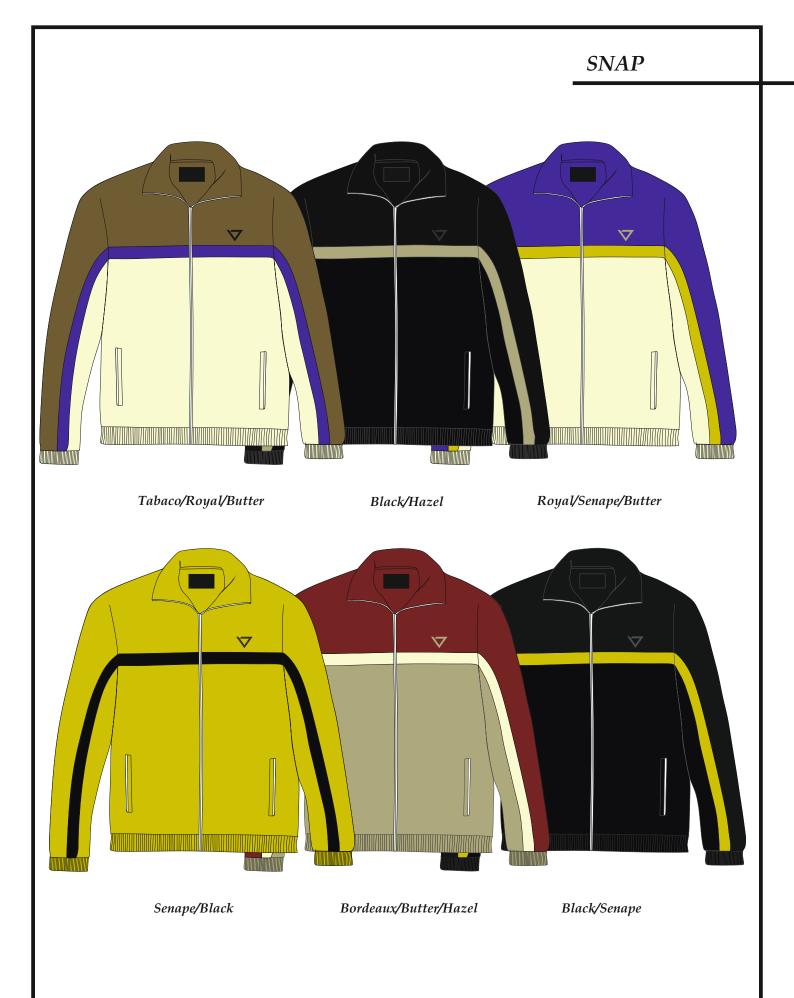

de in Italy, premium quality materials and finitures. 320 grams weight sweatshirt.

- 80% Cotton 20% Polyester full zip hoodie.

ADE logo application at left chest, zipped front chest pockets and zipped side entry welt pockets, - Ade clamp label on bottom.

XS - XXL Available.



- Made in Italy, premium quality materials and finitures. 320 grams weight sweatshirt.
  80% Cotton 20% Polyester zip hoodie.
- Sleeves in eco leather
- ADE logo application at left chest, side entry welt pockets,
- Ade clamp label on bottom.
- XS XXL Available.



- Madeade in Italy, premium quality materials and finitures. 250 grams weight sweatshirt.

- 100% Polyester jacket with printed ADE logo at left cest, zipped side entry welt pockets.
- Ade clamp label on bottom. Rib hem and cuffs.

XS - XXL Available.



- Madeade in Italy, premium quality materials and finitures. 250 grams weight sweatshirt.

- 100% Polyester jacket with printed ADE logo at left cest, zipped side entry welt pockets.

- Ade clamp label on bottom. Rib hem and cuffs

XS - XXL Available.

#### **UPDATE PANTS**



Black/Senape

Butter/Bordeaux

Tobaco/Butter

- Made in Italy, premium quality materials and finitures. 250 grams weight fabrick

- 100% Polyester sweat pant with printed ADE logo on left leg, zipped side entry welt pockets, elastic waistband with drawcord.
   Ade clamp label on bottom. Rib cuffs
- XS XXL Available.



# LABEL BEANIE



Bordeaux



Black



Army Green



Yellow



Darkgrey



Teal



Purple



Hash



Lilac







Powder Pink



Tan

# LOGO SNAPBACK





Front logo 3 d embroidery



Back logo embro