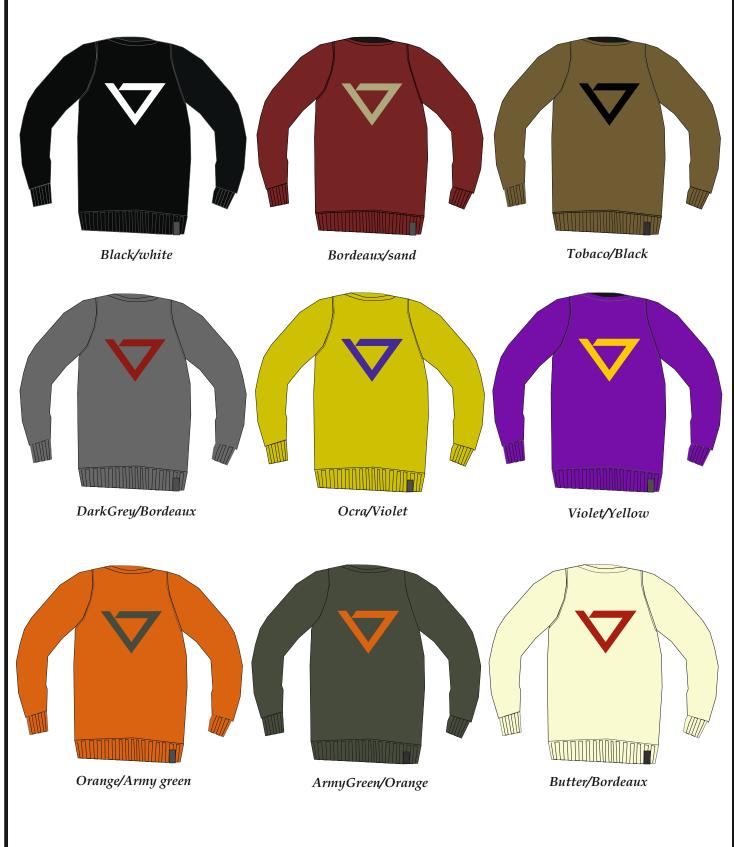

#### **BASIC CREW**

- Made in Italy, premium quality materials and finitures. 320 grams weight sweatshirt
- 80% Cotton 20% Polyester crew sweatshirt with printed ADE logo on chest and smaller logo on
- shoulder.
- Ade clamp label on bottom.
- XS XXL Available.