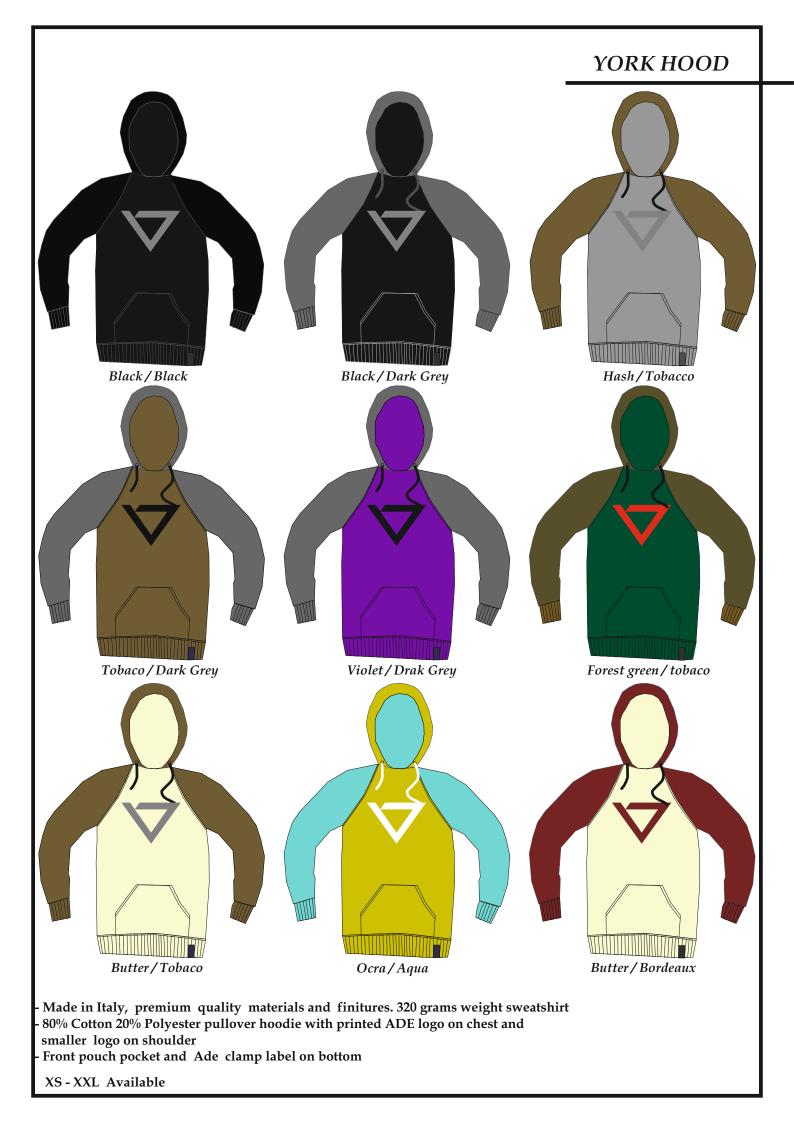

## **BASIC HOOD**

DarkGrey/Bordeaux

- Made in Italy, premium quality materials and finitures. 320 grams weight fleece.
- 80% Cotton 20% Polyester sweatshirt hoodie with printed ADE logo on chest and smaller logo on shoulder.
- Front pouch pocket and Ade clamp label on bottom.

XS-XXL Available.

Bordeaux/Sand

Tobacco/ Blk

Black/White