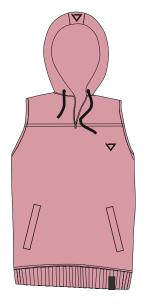

### **SLEEVELESS HOOD**

Butter/Blk

Bordeaux/Blk

Tobacco/ Blk

Ocra/Black

Lime/Black

- Made in Italy, premium quality materials and finitures. 320 grams weight fleece.
  80% Cotton 20% Polyester sweatshirt hoodie with printed ADE logo on chest and logo on the hood.
- Zipped Front pouch pocket and Ade clamp label on bottom.

XS - XXL Available.

Black/White

Violet/Black