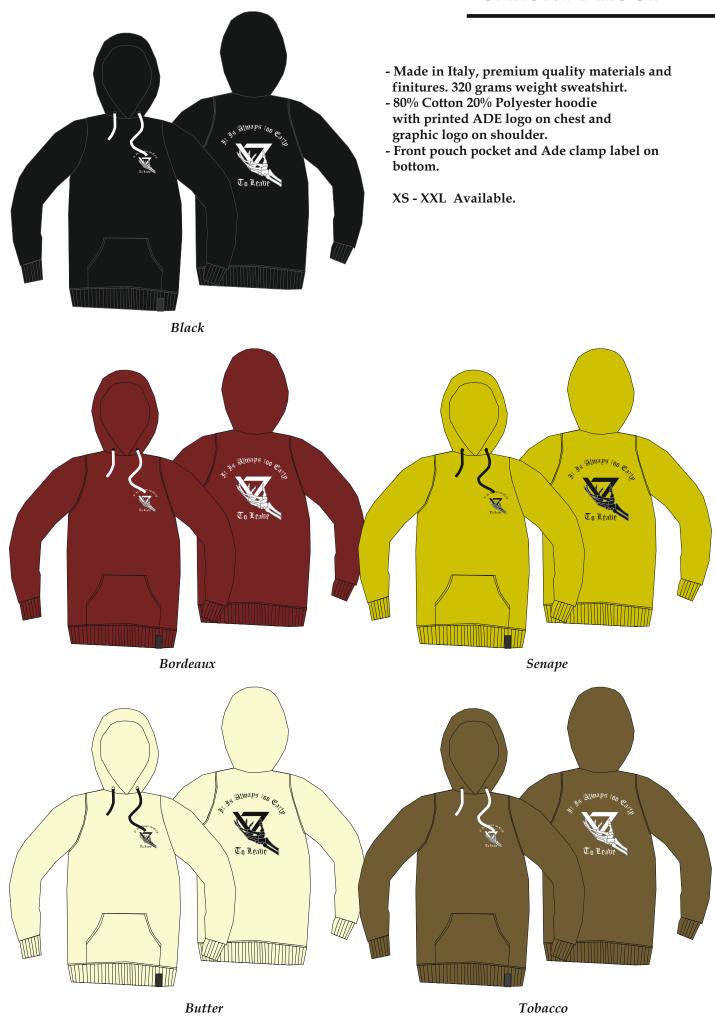

hoodie with printed ADE logo on chest and logo on shoulder.
- Front welt pocket and Ade clamp label on bottom.
- XS XXL Available.

#### **GRUPUK ZIP HOOD**



- Made in Italy, premium quality materials and finitures. 320 grams weight sweatshirt.
- 80% Cotton 20% Polyester hoodie with printed ADE logo on chest and logo on shoulder.
- Front welt pocket and Ade clamp label on bottom.

XS - XXL Available.

**GRUPUK HOOD** 





#### THE ONE CREW

- Made in Italy, premium quality materials and finitures. 320 grams weight sweatshirt.
- 80% Cotton 20% Polyester crew with ADE graphic on cest and Ade smaller logo printed on shoulder.
- Ade clamp label on bottom.

XS - XXL Available.

 $\nabla$ 



## THE ONE HOOD



## MAIDEN HOOD



### BATTALION HOOD



# BATTALION EMB. HOOD



## CARONTE HOOD



## CARONTE EMB. HOOD



### NEON HOOD



#### **RIPSAW HOOD**



### OVER FULL ZIP



- Made in Italy, premium quality materials and finitures. 320 grams weight sweatshirt.

- 80% Cotton 20% Polyester full zip hoodie.

ADE logo application at left chest, zipped front chest pockets and zipped side entry welt pockets, - Ade clamp label on bottom.

XS - XXL Available.



- Made in Italy, premium quality materials and finitures. 320 grams weight sweatshirt.
  80% Cotton 20% Polyester zip hoodie.
- Sleeves in eco leather
- ADE logo application at left chest, side entry welt pockets,
- Ade clamp label on bottom.
- XS XXL Available.



- Madeade in Italy, premium quality materials and finitures. 250 grams weight sweatshirt.

- 100% Polyester jacket with printed ADE logo at left cest, zipped sid