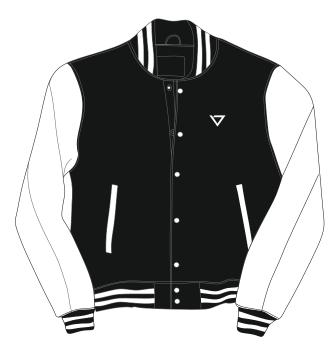

## VARSITY JACKET

- Baseball college jacket, hi quality materials and finitures
- Body 100% polyester, sleeves leather.
  Ade logo embroidery on the left chest Pockets on sides and inside front jacket
  Ade clamp label on bottom
- XS XXL Available.

Black/White

Bordeaux