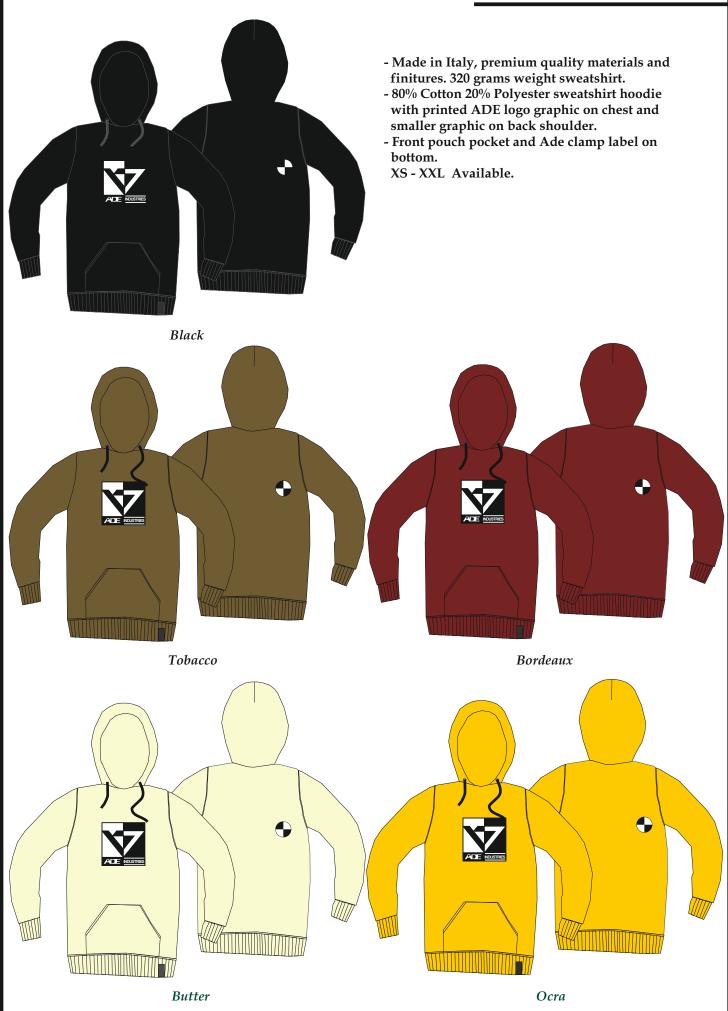

## **BASIC HOOD**

DarkGrey/Bordeaux

- Made in Italy, premium quality materials and finitures. 320 grams weight fleece.
- 80% Cotton 20% Polyester sweatshirt hoodie with printed ADE logo on chest and smaller logo on shoulder.
- Front pouch pocket and Ade clamp label on bottom.

XS-XXL Available.

Bordeaux/Sand

Tobacco/ Blk

Black/White