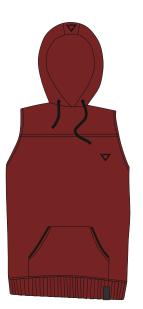

### **SLEEVELESS HOOD**

Butter/Blk

Bordeaux/Blk

Tobacco/ Blk

Ocra/Black

Lime/Black

- Made in Italy, premium quality materials and finitures. 320 grams weight fleece.
  80% Cotton 20% Polyester sweatshirt hoodie with printed ADE logo on chest and logo on the hood.
- Zipped Front pouch pocket and Ade clamp label on bottom.

XS - XXL Available.

Black/White

Violet/Black