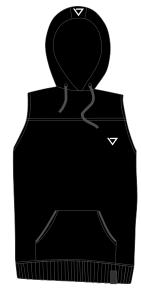

### **SLEEVELESS HOOD**

Butter/Blk

Bordeaux/Blk

Tobacco/ Blk

Ocra/Black

Lime/Black

- Made in Italy, premium quality materials and finitures. 320 grams weight fleece.
  80% Cotton 20% Polyester sweatshirt hoodie with printed ADE logo on chest and logo on the hood.
- Zipped Front pouch pocket and Ade clamp label on bottom.

XS - XXL Available.

Black/White

Violet/Black