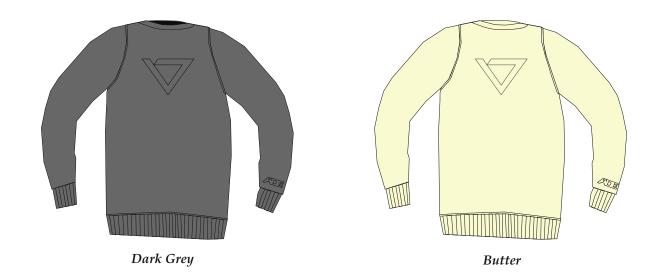

## JAY CREW EMB.

- Made in Italy, premium quality materials and finitures. 320 grams weight sweatshirt.
- 80% Cotton 20% Polyester sweatshirt crew with 3d ADE logo embroydered on chest and on right sleeve.
- Ade clamp label on bottom. XS - XXL Available.

Black

Tobaco

Bordeaux