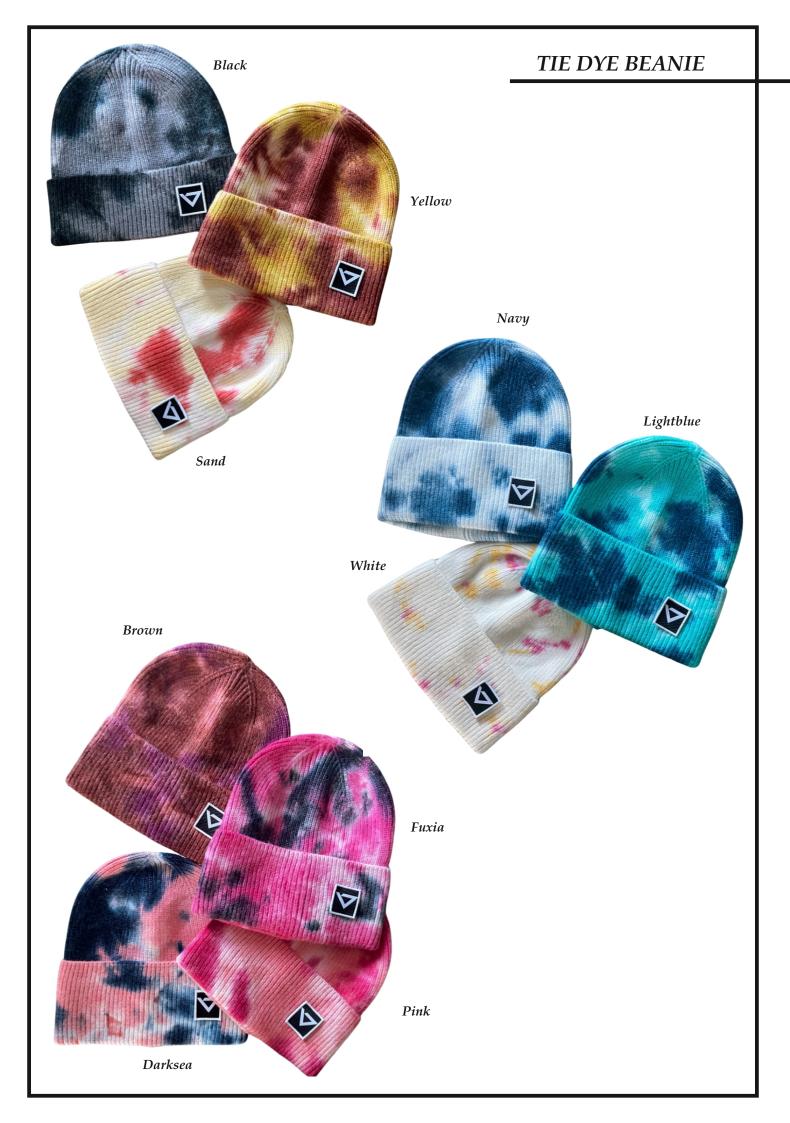

nitures. 250 grams weight sweatshirt.

- 100% Polyester jacket with printed ADE logo at left cest, zipped side entry welt pockets.
- Ade clamp label on bottom. Rib hem and cuffs.

XS - XXL Available.



- Madeade in Italy, premium quality materials and finitures. 250 grams weight sweatshirt.

- 100% Polyester jacket with printed ADE logo at left cest, zipped side entry welt pockets.

- Ade clamp label on bottom. Rib hem and cuffs

XS - XXL Available.

#### **UPDATE PANTS**



Black/Senape

Butter/Bordeaux

Tobaco/Butter

- Made in Italy, premium quality materials and finitures. 250 grams weight fabrick

- 100% Polyester sweat pant with printed ADE logo on left leg, zipped side entry welt pockets, elastic waistband with drawcord.
   Ade clamp label on bottom. Rib cuffs
- XS XXL Available.



# LABEL BEANIE



Bordeaux



Black



Army Green



Yellow



Darkgrey



Teal



Purple



Hash



Lilac







Powder Pink



Tan

# LOGO SNAPBACK





Front logo 3 d embroidery



Back logo embroidery



Side logo embroidery









#### **ZIP LOGO GIRL**



- Made in Italy, premium quality materials and finitures. 320 grams weight sweatshirt.
- 80% cotton 20% Polyester jacket with printed ADE logo at left cest, zipped side entry welt pockets.
   Ade clamp label on bottom. Rib hem and cuffs.
- XS XXL Available.

#### NATIVE CREW

- Made in Italy, premium quality materials and finitures. 320 grams weight sweatshirt.
- 80% Cotton 20% Polyester crew with ADE graphic on cest and Ade logo printed on shoulder.
- Ade clamp label on bottom.
- XS XXL Available.



Black

4ADE45HOE5 FADEF SHO