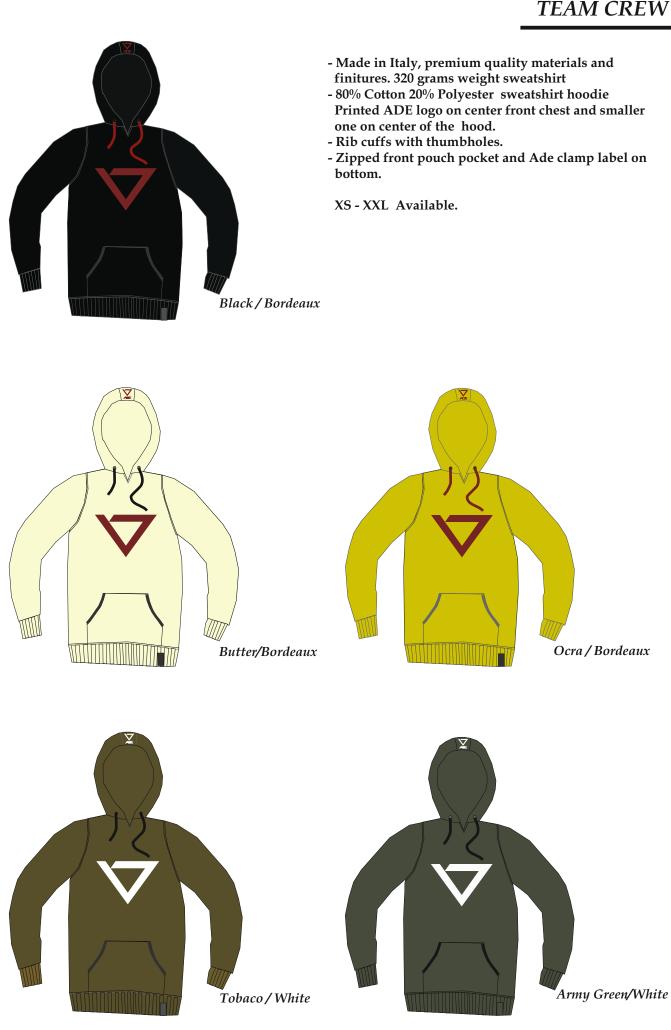

HOOD**



Butter/Blk



Bordeaux/Blk



Tobacco/ Blk



Ocra/Black



Lime/Black

- Made in Italy, premium quality materials and finitures. 320 grams weight fleece.
  80% Cotton 20% Polyester sweatshirt hoodie with printed ADE logo on chest and logo on the hood.
- Zipped Front pouch pocket and Ade clamp label on bottom.

XS - XXL Available.



Black/White



Violet/Black

# SLEEVELESS CREW HOOD

- Made in Italy, premium quality materials and finitures. 320 grams weight fleece.

- 80% Cotton 20% Polyester sleeveless zip hoodie with printed ADE logo on chest and logo on

- Zipped Front pockets and Ade clamp label on



Butter/Black



Bordeaux/White



the hood.

bottom.

XS - XXL Available.

Tobacco/ Blk



Black/White



Ocra/Black



Orange/Black



Powder Pink/Black



## **TEAM CREW**



# LOGO ZIP



## **BASIC HOOD**



DarkGrey/Bordeaux

- Made in Italy, premium quality materials and finitures. 320 grams weight fleece.
- 80% Cotton 20% Polyester sweatshirt hoodie with printed ADE logo on chest and smaller logo on shoulder.
- Front pouch pocket and Ade clamp label on bottom.

XS-XXL Available.



Bordeaux/Sand

Tobacco/ Blk

Black/White



#### **BASIC CREW**

- Made in Italy, premium quality materials and finitures. 320 grams weight sweatshirt
- 80% Cotton 20% Polyester crew sweatshirt with printed ADE logo on chest and smaller logo on
- shoulder.
- Ade clamp label on bottom.
- XS XXL Available.



#### WARP PANTS



Butter

Army Green

Tobacco

Made in Italy, premium quality materials and finitures. 320 grams weight fleece.
80% Cotton 20% Polyester sweat pant with pr