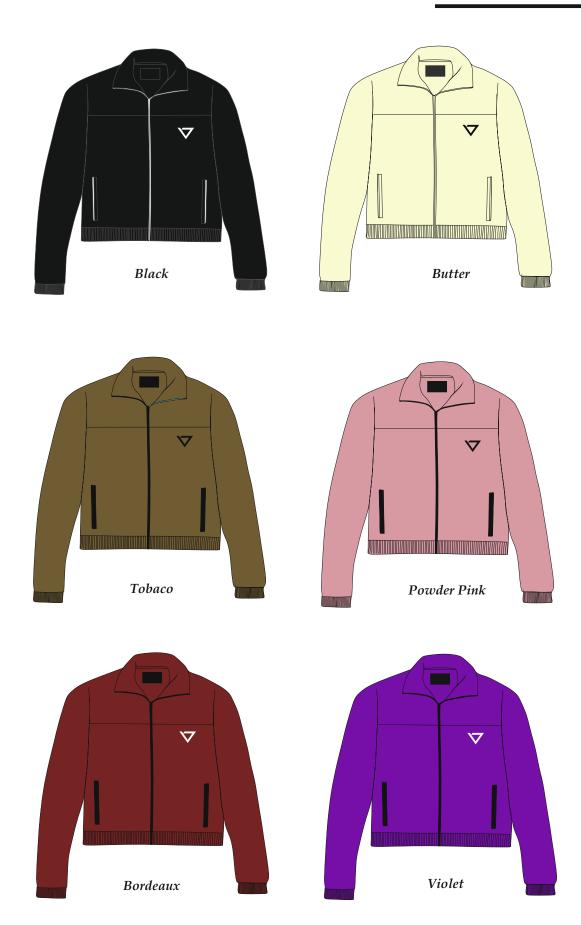

#### **ZIP LOGO GIRL**

- Made in Italy, premium quality materials and finitures. 320 grams weight sweatshirt.
- 80% cotton 20% Polyester jacket with printed ADE logo at left cest, zipped side entry welt pockets.
   Ade clamp label on bottom. Rib hem and cuffs.
- XS XXL Available.