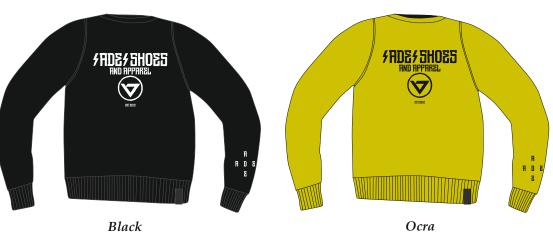

b cuffs
- XS XXL Available.



# LABEL BEANIE



Bordeaux



Black



Army Green



Yellow



Darkgrey



Teal



Purple



Hash



Lilac







Powder Pink



Tan

# LOGO SNAPBACK





Front logo 3 d embroidery



Back logo embroidery



Side logo embroidery









#### **ZIP LOGO GIRL**



- Made in Italy, premium quality materials and finitures. 320 grams weight sweatshirt.
- 80% cotton 20% Polyester jacket with printed ADE logo at left cest, zipped side entry welt pockets.
   Ade clamp label on bottom. Rib hem and cuffs.
- XS XXL Available.

#### NATIVE CREW

- Made in Italy, premium quality materials and finitures. 320 grams weight sweatshirt.
- 80% Cotton 20% Polyester crew with ADE graphic on cest and Ade logo printed on shoulder.
- Ade clamp label on bottom.
- XS XXL Available.



Black

4ADE45HOE5 FADEF SHOES

Butter

Powder Pink







DISTRIBUTION: ROCK SRL WWW.ADESHOES.COM ADESHOESBRAND@GMAIL.COM