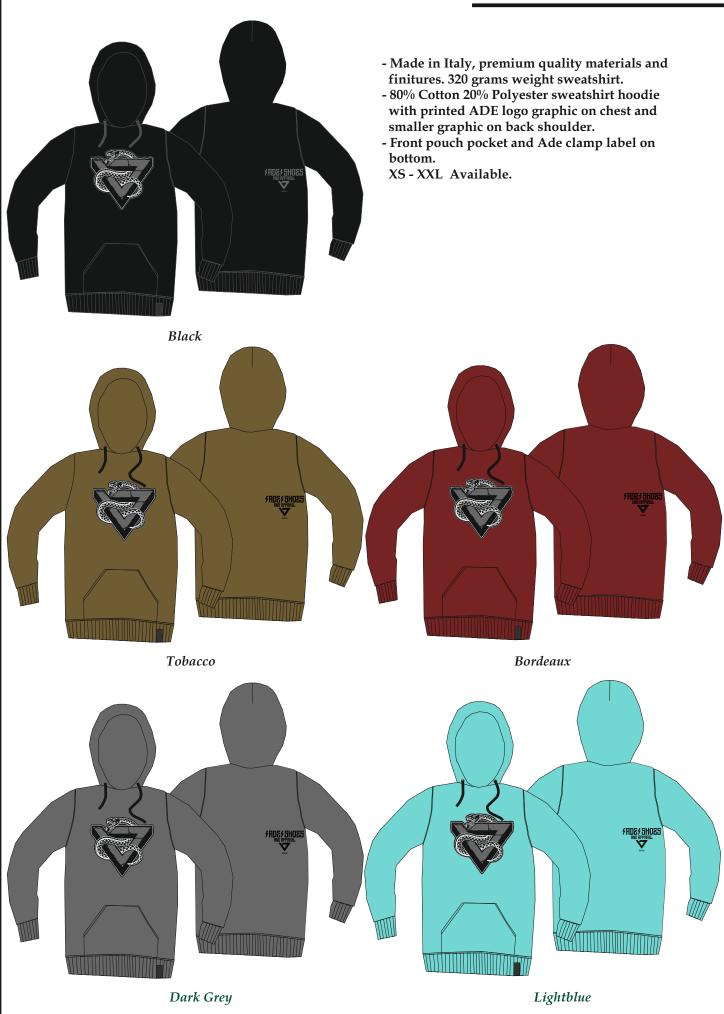

rdeaux / Lime

- Made in Italy, premium quality materials and finitures. 320 grams weight sweatshirt.
- 320 grams weight sweatshirt. - 80% Cotton 20% Polyester hood sweatshirt with ADE logo print on left chest and on back shoulder.
- Ade clamp label on bottom.
- Zipped front pocket and on left sleeve

XS - XXL Available.



Tobaco/Lime



Army Green/Lime



## JAY CREW EMB.

- Made in Italy, premium quality materials and finitures. 320 grams weight sweatshirt.
- 80% Cotton 20% Polyester sweatshirt crew with 3d ADE logo embroydered on chest and on right sleeve.
- Ade clamp label on bottom. XS - XXL Available.



Black



Tobaco



Bordeaux



## JAY HOOD EMB.



### CHAINED HOOD



#### SKEIN HOOD



### ITALICS HOOD



# COLLEGE CLASSIC HOOD



## VIRGILIO HOOD EMB.



### **RELIC HOOD**



## STRIPE CREWNECK



### STRIPE HOOD



#### HOAX HOOD



#### **GRUPUK CREWNECK**



- Made in Italy, premium quality materials and finitures. 320 grams weight sweatshirt.
- 80% Cotton 20% Polyester Zipped hoodie with printed ADE logo on chest and logo on shoulder.
- Front welt pocket and Ade clamp label on bottom.
- XS XXL Available.

#### **GRUPUK ZIP HOOD**



- Made in Italy, premium quality materials and finitures. 320 grams weight sweatshirt.
- 80% Cotton 20% Polyester hoodie with printed ADE logo on chest and logo on shoulder.
- Front welt pocket and Ade clamp label on bottom.

XS - XXL Available.

**GRUPUK HOOD** 





#### THE ONE CREW

- Made in Italy, premium quality materials and finitures. 320 grams weight sweatshirt.
- 80% Cotton 20% Polyester crew with ADE graphic on ces