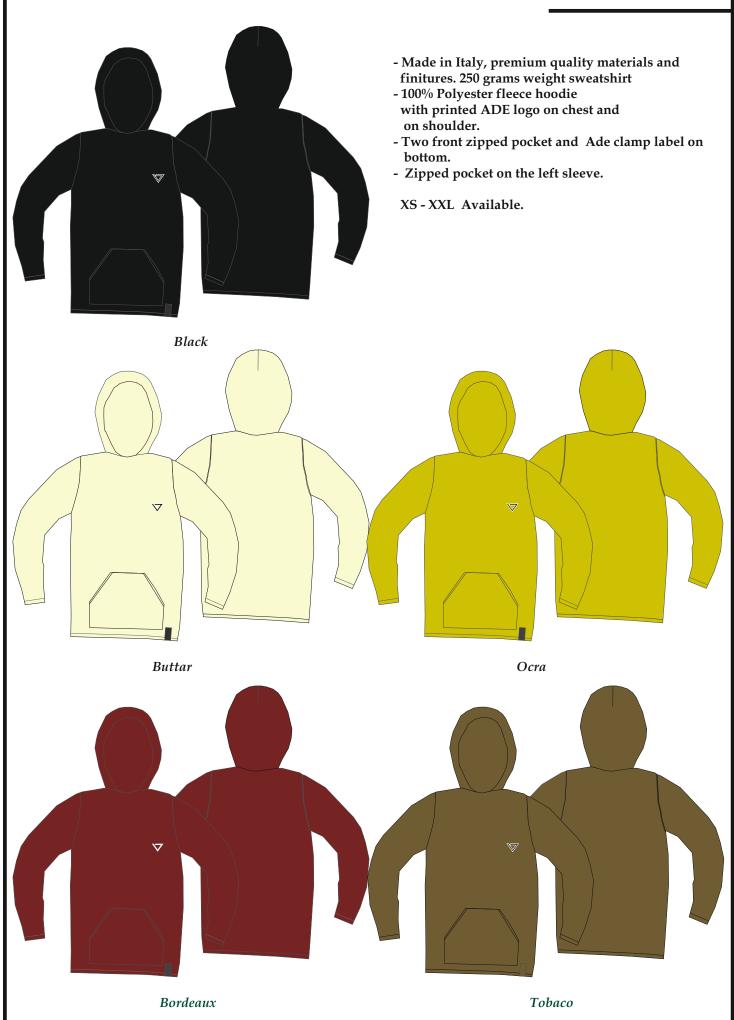

irt hoodie with printed ADE logo on chest and smaller logo on shoulder.
- Front pouch pocket and Ade clamp label on bottom.

XS-XXL Available.



Bordeaux/Sand

Tobacco/ Blk

Black/White



#### **BASIC CREW**

- Made in Italy, premium quality materials and finitures. 320 grams weight sweatshirt
- 80% Cotton 20% Polyester crew sweatshirt with printed ADE logo on chest and smaller logo on
- shoulder.
- Ade clamp label on bottom.
- XS XXL Available.



#### WARP PANTS



Butter

Army Green

Tobacco

Made in Italy, premium quality materials and finitures. 320 grams weight fleece.
80% Cotton 20% Polyester sweat pant with printed ADE logo on left leg, zipped side entry welt pockets, elastic waistband with drawcord.

- Ade clamp label on bottom. Rib cuffs

XS - XXL Available.



# SOFTY FLEECE



### TOME' HOOD



Black/Lime



Dark Grey/Lime



Bordeaux / Lime

- Made in Italy, premium quality materials and finitures. 320 grams weight sweatshirt.
- 320 grams weight sweatshirt. - 80% Cotton 20% Polyester hood sweatshirt with ADE logo print on left chest and on back shoulder.
- Ade clamp label on bottom.
- Zipped front pocket and on left sleeve

XS - XXL Available.



Tobaco/Lime



Army Green/Lime



## JAY CREW EMB.

- Made in Italy, premium quality materials and finitures. 320 grams weight sweatshirt.
- 80% Cotton 20% Polyester sweatshirt crew with 3d ADE logo embroydered on chest and on right sleeve.
- Ade clamp label on bottom. XS - XXL Available.



Black



Tobaco



Bordeaux



## JAY HOOD EMB.



### CHAINED HOOD



#### SKEIN HOOD



### ITALICS HOOD



# COLLEGE CLASSIC