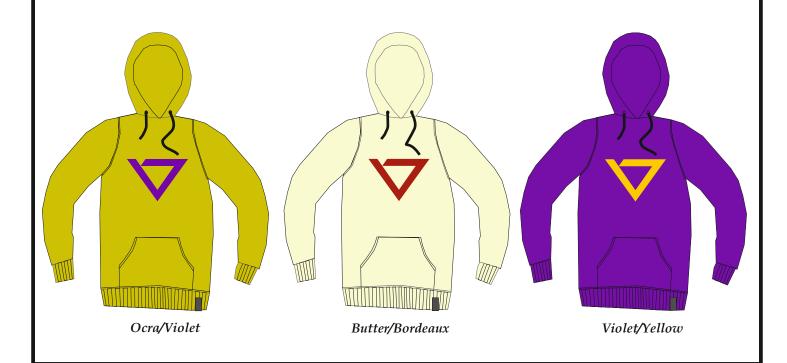

### **SLEEVELESS HOOD**

Butter/Blk

Bordeaux/Blk

Tobacco/ Blk

Ocra/Black

Lime/Black

- Made in Italy, premium quality materials and finitures. 320 grams weight fleece.
  80% Cotton 20% Polyester sweatshirt hoodie with printed ADE logo on chest and logo on the hood.
- Zipped Front pouch pocket and Ade clamp label on bottom.

XS - XXL Available.

Black/White

Violet/Black