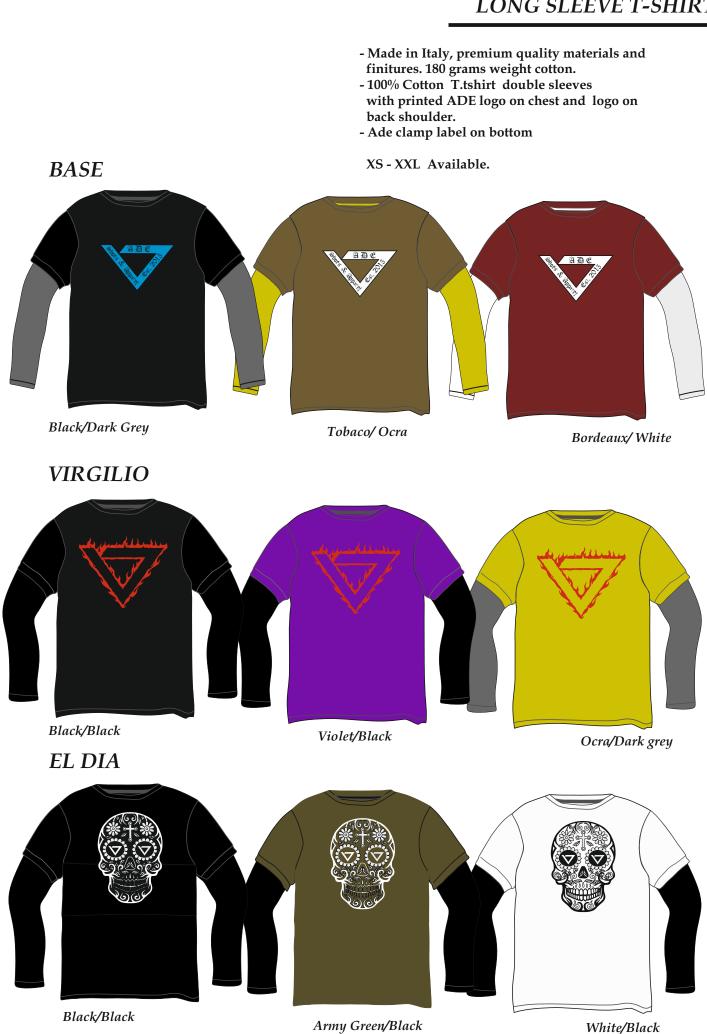

## LONG SLEEVE T-SHIRT

## LONG SLEEVE T-SHIRT

- Made in Italy, premium quality materials and finitures. 180 grams weight cotton.
- 100% Cotton T.tshirt double sleeves with printed ADE logo on chest and logo on back shoulder.
- Ade clamp label on bottom

XS - XXL Available.