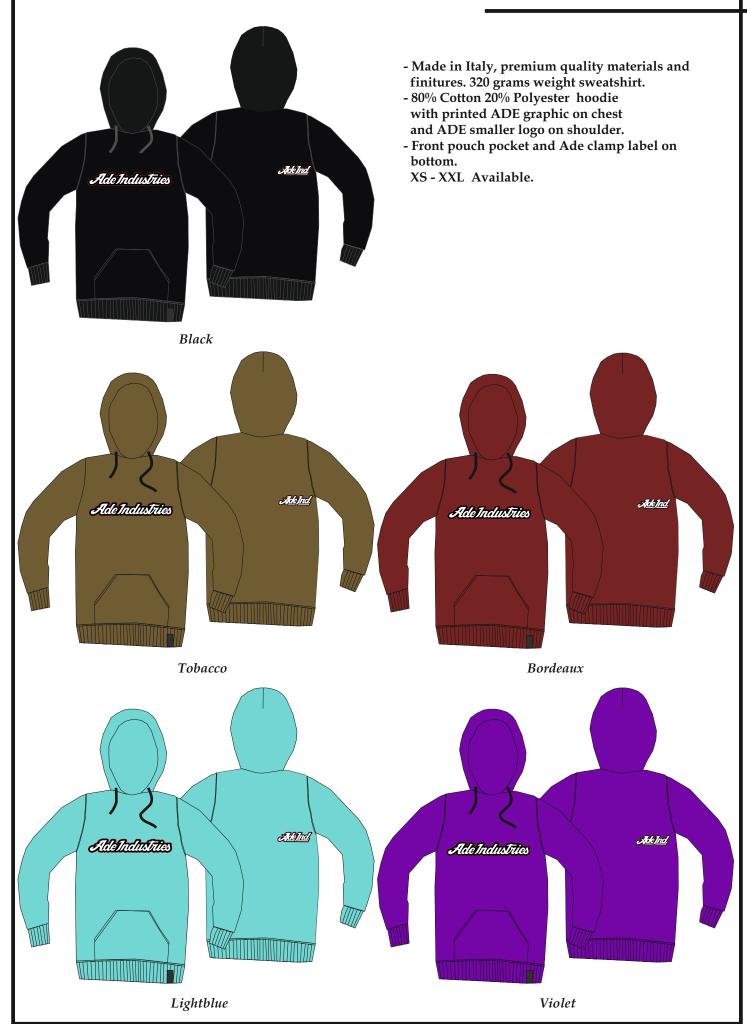

#### NATIVE CREW

- Made in Italy, premium quality materials and finitures. 320 grams weight sweatshirt.
- 80% Cotton 20% Polyester crew with ADE graphic on cest and Ade logo printed on shoulder.
- Ade clamp label on bottom.
- XS XXL Available.

Black

4ADE45HOE5 FADEF SHOES

Butter

Powder Pink

DISTRIBUTION: ROCK SRL WWW.ADESHOES.COM ADESHOESBRAND@GMAIL.COM