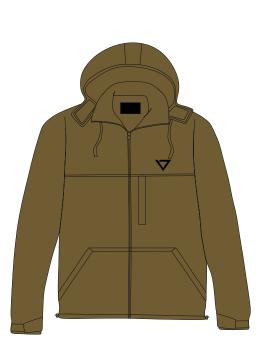

#### **BIOKO RAINCOAT**

- Extra strong nylon raincoat, hi quality materials and finitures
- 100% waterproof nylon Ade logo print on the left chest and shoulder Zipped pocket on left chest and inside front jacket
- Velcro closure on the cuffs and on central zip
- Zipped front pouch pocket and Ade clamp label on bottom

XS - XXL Available.

Army Green

Bordeaux

Grey