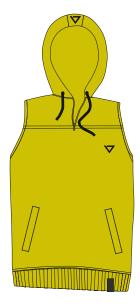

### **SLEEVELESS HOOD**

Butter/Blk

Bordeaux/Blk

Tobacco/ Blk

Ocra/Black

Lime/Black

- Made in Italy, premium quality materials and finitures. 320 grams weight fleece.
  80% Cotton 20% Polyester sweatshirt hoodie with printed ADE logo on chest and logo on the hood.
- Zipped Front pouch pocket and Ade clamp label on bottom.

XS - XXL Available.

Black/White

Violet/Black