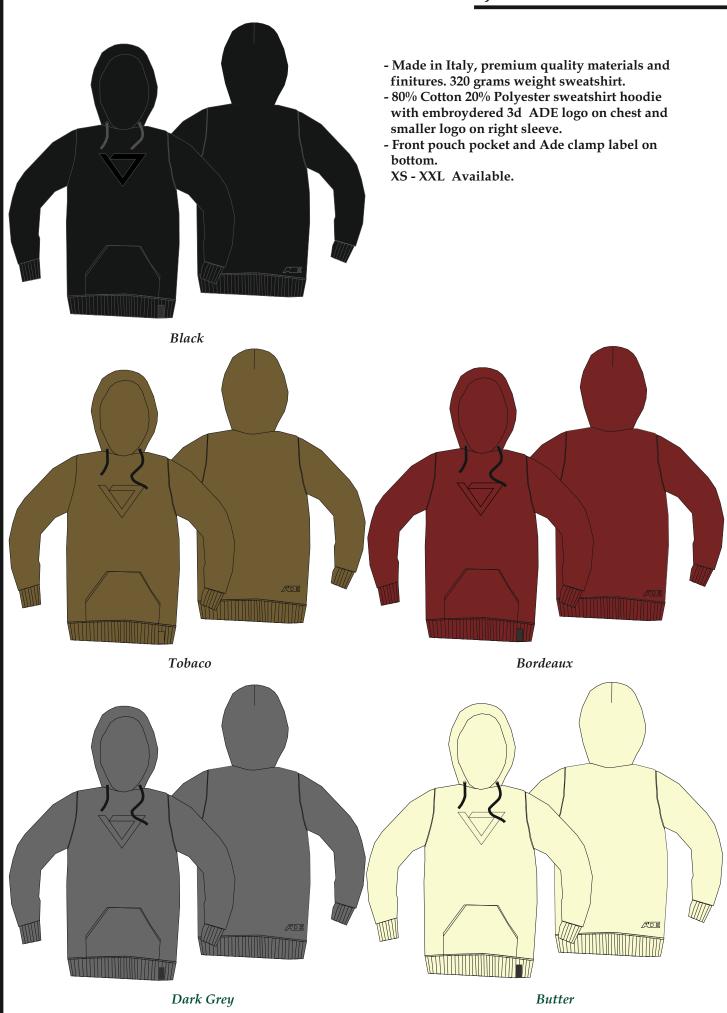

Ade clamp label on bottom. Rib cuffs

XS - XXL Available.



# SOFTY FLEECE



### TOME' HOOD



Black/Lime



Dark Grey/Lime



Bordeaux / Lime

- Made in Italy, premium quality materials and finitures. 320 grams weight sweatshirt.
- 320 grams weight sweatshirt. - 80% Cotton 20% Polyester hood sweatshirt with ADE logo print on left chest and on back shoulder.
- Ade clamp label on bottom.
- Zipped front pocket and on left sleeve

XS - XXL Available.



Tobaco/Lime



Army Green/Lime



## JAY CREW EMB.

- Made in Italy, premium quality materials and finitures. 320 grams weight sweatshirt.
- 80% Cotton 20% Polyester sweatshirt crew with 3d ADE logo embroydered on chest and on right sleeve.
- Ade clamp label on bottom. XS - XXL Available.



Black



Tobaco



Bordeaux



## JAY HOOD EMB.



### CHAINED HOOD



#### SKEIN HOOD



### ITALICS HOOD



# COLLEGE CLASSIC HOOD



## VIRGILIO HOOD EMB.



### **RELIC HOOD**



## STRIPE CREWNECK



### STRIPE HOOD



#### HOAX HOOD



#### **GRUPUK CREWNECK**



- Made in Italy, premium quality materials and finitures. 320 grams weight sweatshirt.
- 80% Cotton 20% Polyester Zipped hoodie with printed ADE logo on chest and logo on shoulder.
- Front welt pocket and Ade clamp label on bottom.
- XS XXL Available.

#### **GRUPUK ZIP HOOD**



- Made in Italy, premium quality materials and finitures. 320 grams weight sweatshirt.
- 80% Cotton 20% Polyester hoodie with printed ADE logo on chest and logo on shoulder.
- Front welt pocket and Ade clamp label on bottom.

XS - XXL Available.

**GRUPUK HOOD** 





#### THE ONE CREW

- Made in