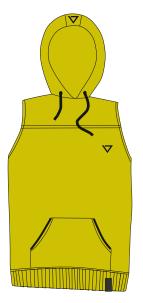

### **SLEEVELESS HOOD**

Butter/Blk

Bordeaux/Blk

Tobacco/ Blk

Ocra/Black

Lime/Black

- Made in Italy, premium quality materials and finitures. 320 grams weight fleece.
  80% Cotton 20% Polyester sweatshirt hoodie with printed ADE logo on chest and logo on the hood.
- Zipped Front pouch pocket and Ade clamp label on bottom.

XS - XXL Available.

Black/White

Violet/Black