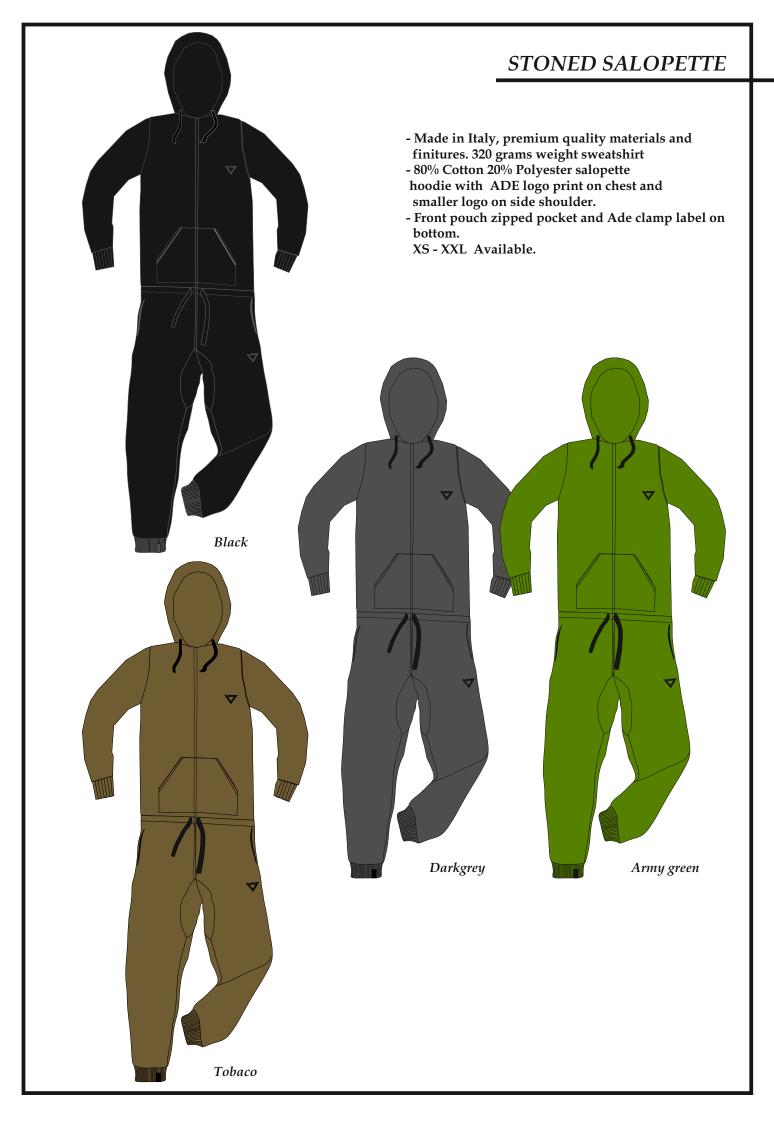

# CRUSADE JACKET

Tobaco

 Output
 Dark Brown

- Biker style jacket, hi quality materials and finitures
- 100% polyester eco-leather.
- Ade label inside neck
- Zipped pockets on sides and on chest inside zipped pochet
  - XS XXL Available.

Black