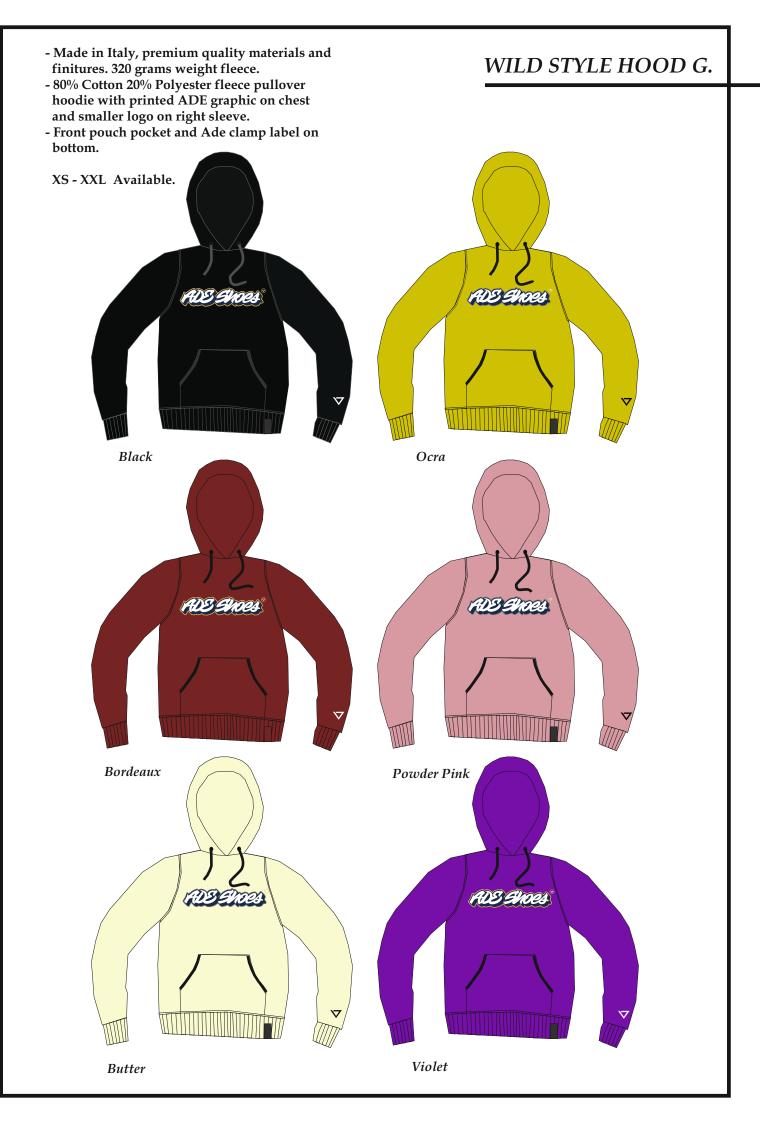

## **BASIC HOOD**

DarkGrey/Bordeaux

- Made in Italy, premium quality materials and finitures. 320 grams weight fleece.
- 80% Cotton 20% Polyester sweatshirt hoodie with printed ADE logo on chest and smaller logo on shoulder.
- Front pouch pocket and Ade clamp label on bottom.

XS-XXL Available.

Bordeaux/Sand

Tobacco/ Blk

Black/White