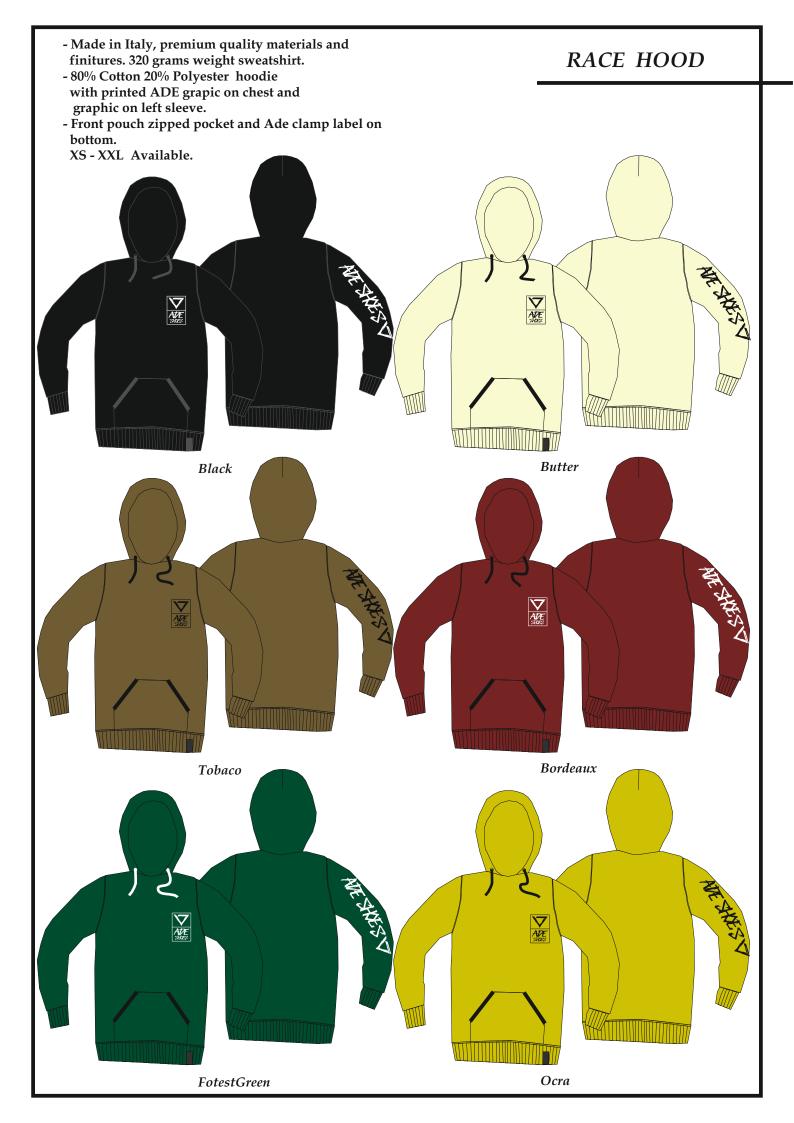

Bordeaux



## JAY HOOD EMB.



### CHAINED HOOD



#### SKEIN HOOD



### ITALICS HOOD



# COLLEGE CLASSIC HOOD



## VIRGILIO HOOD EMB.



### **RELIC HOOD**



## STRIPE CREWNECK



### STRIPE HOOD



#### HOAX HOOD



#### **GRUPUK CREWNECK**



- Made in Italy, premium quality materials and finitures. 320 grams weight sweatshirt.
- 80% Cotton 20% Polyester Zipped hoodie with printed ADE logo on chest and logo on shoulder.
- Front welt pocket and Ade clamp label on bottom.
- XS XXL Available.

#### **GRUPUK ZIP HOOD**



- Made in Italy, premium quality materials and finitures. 320 grams weight sweatshirt.
- 80% Cotton 20% Polyester hoodie with printed ADE logo on chest and logo on shoulder.
- Front welt pocket and Ade clamp label on bottom.

XS - XXL Available.

**GRUPUK HOOD** 





#### THE ONE CREW

- Made in Italy, premium quality materials and finitures. 320 grams weight sweatshirt.
- 80% Cotton 20% Polyester crew with ADE graphic on cest and Ade smaller logo printed on shoulder.
- Ade clamp label on bottom.

XS - XXL Available.

 $\nabla$ 



## THE ONE HOOD



## MAIDEN HOOD



### BATTALION HOOD



# BATTALION EMB. HOOD



## CARONTE HOOD



## CARONTE EMB. HOOD



### NEON HOOD



#### **RIPSAW HOOD**



### OVER FULL ZIP



- Made in Italy, premium quality materials and finitures. 320 grams weight sweatshirt.

- 80% Cotton 20% Polyester full zip hoodie.

ADE logo application at left chest, zipped front chest pockets and zipped side entry welt pockets, - Ade clamp label on bottom.

XS - XXL Available.



- Made in Italy, premium quality materials and finitur