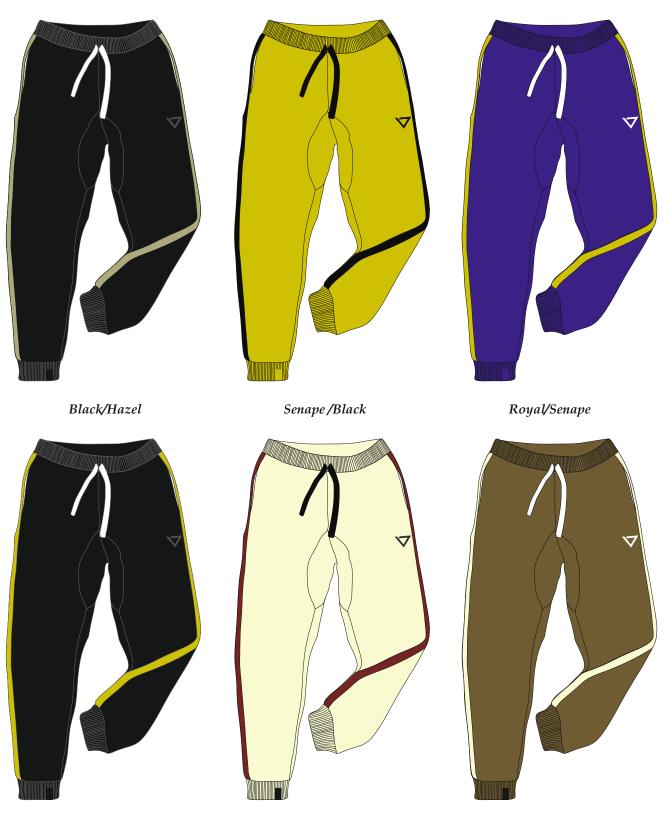

- Made in Italy, premium quality materials and finitures. 320 grams weight sweatshirt.
  80% Cotton 20% Polyester zip hoodie.
- Sleeves in eco leather
- ADE logo application at left chest, side entry welt pockets,
- Ade clamp label on bottom.
- XS XXL Available.



- Madeade in Italy, premium quality materials and finitures. 250 grams weight sweatshirt.

- 100% Polyester jacket with printed ADE logo at left cest, zipped side entry welt pockets.
- Ade clamp label on bottom. Rib hem and cuffs.

XS - XXL Available.



- Madeade in Italy, premium quality materials and finitures. 250 grams weight sweatshirt.

- 100% Polyester jacket with printed ADE logo at left cest, zipped side entry welt pockets.

- Ade clamp label on bottom. Rib hem and cuffs

XS - XXL Available.

#### **UPDATE PANTS**



Black/Senape

Butter/Bordeaux

Tobaco/Butter

- Made in Italy, premium quality materials and finitures. 250 grams weight fabrick

- 100% Polyester sweat pant with printed ADE logo on left leg, zipped side entry welt pockets, elastic waistband with drawcord.
   Ade clamp label on bottom. Rib cuffs
- XS XXL Available.



# LABEL BEANIE



Bordeaux



Black



Army Green



Yellow



Darkgrey



Teal



Purple



Hash



Lilac







Powder Pink



Tan

# LOGO SNAPBACK





Front logo 3 d embroidery



Back logo embroidery



Side logo embroidery









#### **ZIP LOGO GIRL**



- Made in Italy, premium quality materials and finitures. 320 grams weight sweatshirt.
- 80% cotton 20% Polyester jacket with printed ADE logo at left cest, zipped side entry welt pockets.
   Ade clamp label on bo