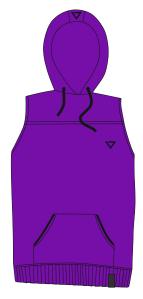

### **SLEEVELESS HOOD**

Butter/Blk

Bordeaux/Blk

Tobacco/ Blk

Ocra/Black

Lime/Black

- Made in Italy, premium quality materials and finitures. 320 grams weight fleece.
  80% Cotton 20% Polyester sweatshirt hoodie with printed ADE logo on chest and logo on the hood.
- Zipped Front pouch pocket and Ade clamp label on bottom.

XS - XXL Available.

Black/White

Violet/Black