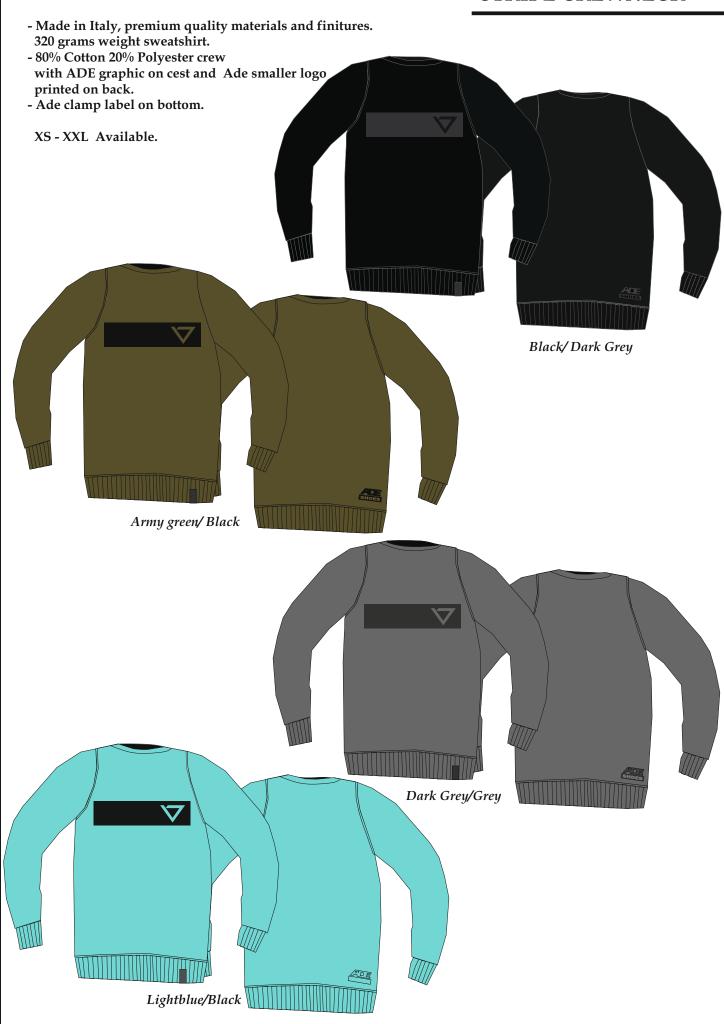

in Italy, premium quality materials and finitures. 320 grams weight sweatshirt.
- 320 grams weight sweatshirt. - 80% Cotton 20% Polyester hood sweatshirt with ADE logo print on left chest and on back shoulder.
- Ade clamp label on bottom.
- Zipped front pocket and on left sleeve

XS - XXL Available.



Tobaco/Lime



Army Green/Lime



## JAY CREW EMB.

- Made in Italy, premium quality materials and finitures. 320 grams weight sweatshirt.
- 80% Cotton 20% Polyester sweatshirt crew with 3d ADE logo embroydered on chest and on right sleeve.
- Ade clamp label on bottom. XS - XXL Available.



Black



Tobaco



Bordeaux



## JAY HOOD EMB.



### CHAINED HOOD



#### SKEIN HOOD



### ITALICS HOOD



# COLLEGE CLASSIC HOOD



## VIRGILIO HOOD EMB.



### **RELIC HOOD**



## STRIPE CREWNECK



### STRIPE HOOD



#### HOAX HOOD



#### **GRUPUK CREWNECK**



- Made in Italy, premium quality materials and finitures. 320 grams weight sweatshirt.
- 80% Cotton 20% Polyester Zipped hoodie with printed ADE logo on chest and logo on shoulder.
- Front welt pocket and Ade clamp label on bottom.
- XS XXL Available.

#### **GRUPUK ZIP HOOD**



- Made in Italy, premium quality materials and finitures. 320 grams weight sweatshirt.
- 80% Cotton 20% Polyester hoodie with printed ADE logo on chest and logo on shoulder.
- Front welt pocket and Ade clamp label on bottom.

XS - XXL Available.

**GRUPUK HOOD** 





#### THE ONE CREW

- Made in Italy, premium quality materials and finitures. 320 grams weight sweatshirt.
- 80% Cotton 20% Polyester crew with ADE graphic on cest and Ade smaller logo