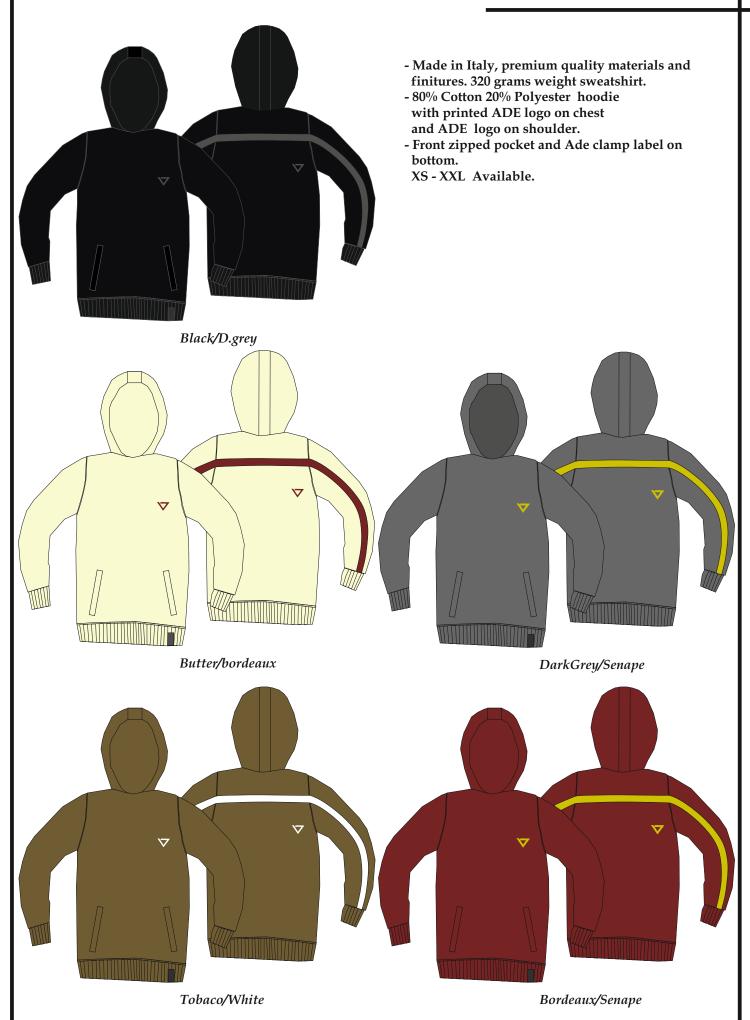

## **BASIC HOOD**

DarkGrey/Bordeaux

- Made in Italy, premium quality materials and finitures. 320 grams weight fleece.
- 80% Cotton 20% Polyester sweatshirt hoodie with printed ADE logo on chest and smaller logo on shoulder.
- Front pouch pocket and Ade clamp label on bottom.

XS-XXL Available.

Bordeaux/Sand

Tobacco/ Blk

Black/White