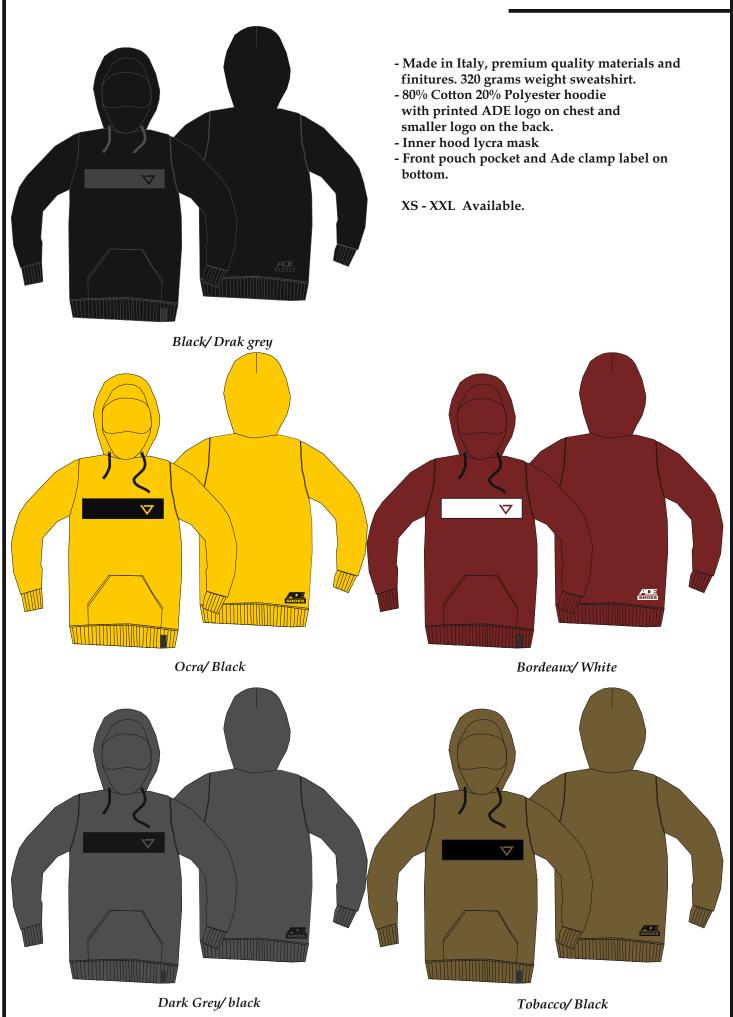

uality materials and finitures. 320 grams weight sweatshirt.
- 320 grams weight sweatshirt. - 80% Cotton 20% Polyester hood sweatshirt with ADE logo print on left chest and on back shoulder.
- Ade clamp label on bottom.
- Zipped front pocket and on left sleeve

XS - XXL Available.



Tobaco/Lime



Army Green/Lime



## JAY CREW EMB.

- Made in Italy, premium quality materials and finitures. 320 grams weight sweatshirt.
- 80% Cotton 20% Polyester sweatshirt crew with 3d ADE logo embroydered on chest and on right sleeve.
- Ade clamp label on bottom. XS - XXL Available.



Black



Tobaco



Bordeaux



## JAY HOOD EMB.



### CHAINED HOOD



#### SKEIN HOOD



### ITALICS HOOD



# COLLEGE CLASSIC HOOD



## VIRGILIO HOOD EMB.



### **RELIC HOOD**



## STRIPE CREWNECK



### STRIPE HOOD



#### HOAX HOOD



#### **GRUPUK CREWNECK**



- Made in Italy, premium quality materials and finitures. 320 grams weight sweatshirt.
- 80% Cotton 20% Polyester Zipped hoodie with printed ADE logo on chest and logo on shoulder.
- Front welt pocket and Ade clamp label on bottom.
- XS XXL Available.

#### **GRUPUK ZIP HOOD**



- Made in Italy, premium quality materials and finitures. 320 grams weight sweatshirt.
- 80% Cotton 20% Polyester hoodie with printed ADE logo on chest and logo on shoulder.
- Front welt pocket and Ade clamp label on bottom.

XS - XXL Available.

**GRUPUK HOOD** 





#### THE ONE CREW

- Made in Italy, premium quality materials and finitures. 320 grams weight sweatshirt.
- 80% Cotton 20% Polyester crew with ADE graphic on cest and Ade smaller logo printed on shoulde