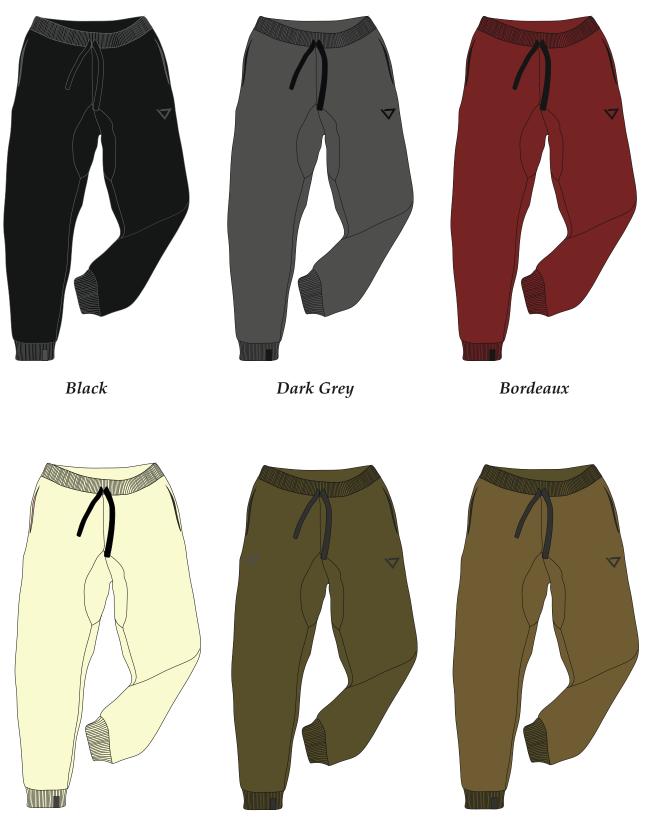

#### WARP PANTS

Butter

Army Green

Tobacco

Made in Italy, premium quality materials and finitures. 320 grams weight fleece.
80% Cotton 20% Polyester sweat pant with printed ADE logo on left leg, zipped side entry welt pockets, elastic waistband with drawcord.

- Ade clamp label on bottom. Rib cuffs

XS - XXL Available.