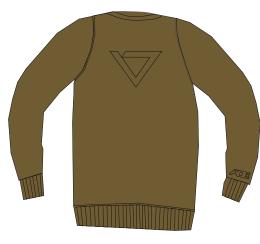

## JAY CREW EMB.

- Made in Italy, premium quality materials and finitures. 320 grams weight sweatshirt.
- 80% Cotton 20% Polyester sweatshirt crew with 3d ADE logo embroydered on chest and on right sleeve.
- Ade clamp label on bottom. XS - XXL Available.

Black

Tobaco

Bordeaux