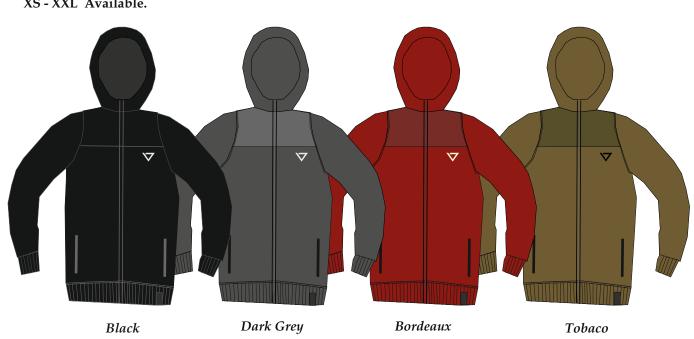

#### **GRUPUK ZIP HOOD**

- Made in Italy, premium quality materials and finitures. 320 grams weight sweatshirt.
- 80% Cotton 20% Polyester hoodie with printed ADE logo on chest and logo on shoulder.
- Front welt pocket and Ade clamp label on bottom.

XS - XXL Available.

**GRUPUK HOOD** 