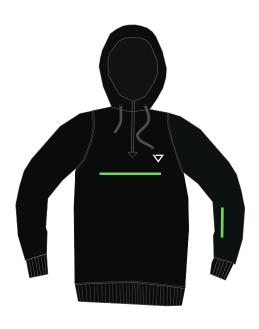

inted ADE logo on chest and smaller logo on shoulder.
- Front pouch pocket and Ade clamp label on bottom.

XS-XXL Available.



Bordeaux/Sand

Tobacco/ Blk

Black/White



#### **BASIC CREW**

- Made in Italy, premium quality materials and finitures. 320 grams weight sweatshirt
- 80% Cotton 20% Polyester crew sweatshirt with printed ADE logo on chest and smaller logo on
- shoulder.
- Ade clamp label on bottom.
- XS XXL Available.



#### WARP PANTS



Butter

Army Green

Tobacco

Made in Italy, premium quality materials and finitures. 320 grams weight fleece.
80% Cotton 20% Polyester sweat pant with printed ADE logo on left leg, zipped side entry welt pockets, elastic waistband with drawcord.

- Ade clamp label on bottom. Rib cuffs

XS - XXL Available.



# SOFTY FLEECE



### TOME' HOOD



Black/Lime



Dark Grey/Lime



Bordeaux / Lime

- Made in Italy, premium quality materials and finitures. 320 grams weight sweatshirt.
- 320 grams weight sweatshirt. - 80% Cotton 20% Polyester hood sweatshirt with ADE logo print on left chest and on back shoulder.
- Ade clamp label on bottom.
- Zipped front pocket and on left sleeve

XS - XXL Available.



Tobaco/Lime



Army Green/Lime



## JAY CREW EMB.

- Made in Italy, premium quality materials and finitures. 320 grams weight sweatshirt.
- 80% Cotton 20% Polyester sweatshirt crew with 3d ADE logo embroydered on chest and on right sleeve.
- Ade clamp label on bottom. XS - XXL Available.



Black



Tobaco



Bordeaux



## JAY HOOD EMB.



### CHAINED HOOD



#### SKEIN HOOD



### ITALICS HOOD



# COLLEGE CLASSIC HOOD



## VIRGIL