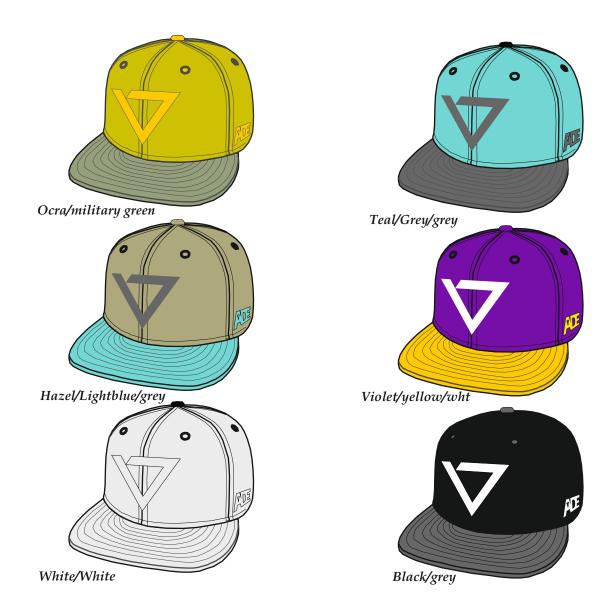

# LOGO SNAPBACK

Front logo 3 d embroidery

Back logo embroidery

Side logo embroidery