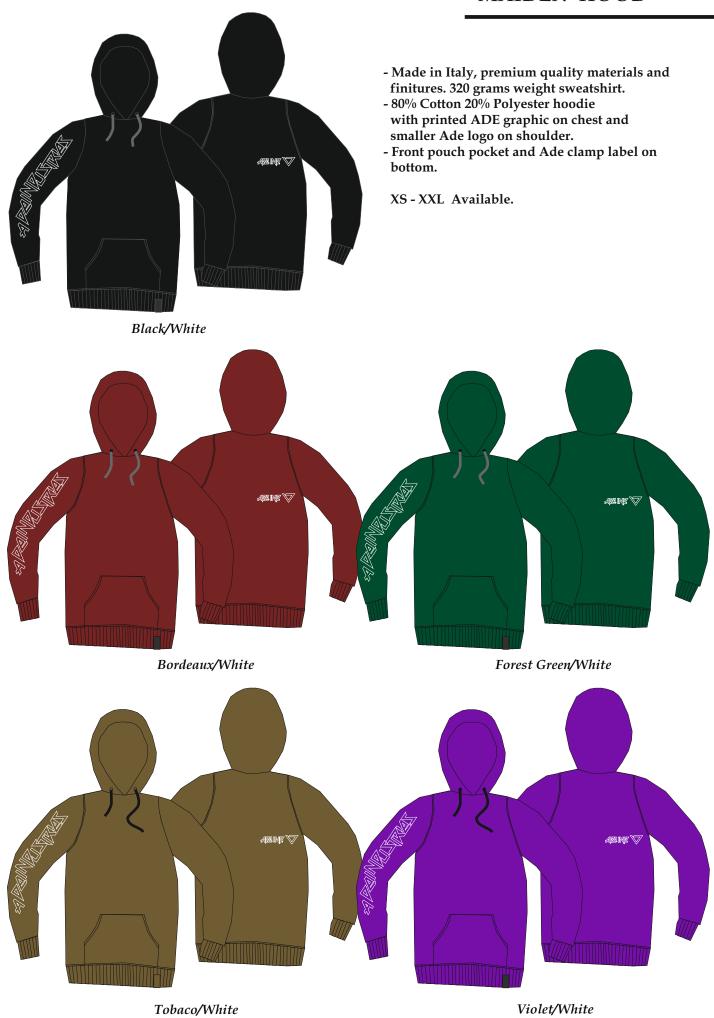

s. 320 grams weight sweatshirt.
- 80% Cotton 20% Polyester Zipped hoodie with printed ADE logo on chest and logo on shoulder.
- Front welt pocket and Ade clamp label on bottom.
- XS XXL Available.

#### **GRUPUK ZIP HOOD**



- Made in Italy, premium quality materials and finitures. 320 grams weight sweatshirt.
- 80% Cotton 20% Polyester hoodie with printed ADE logo on chest and logo on shoulder.
- Front welt pocket and Ade clamp label on bottom.

XS - XXL Available.

**GRUPUK HOOD** 





#### THE ONE CREW

- Made in Italy, premium quality materials and finitures. 320 grams weight sweatshirt.
- 80% Cotton 20% Polyester crew with ADE graphic on cest and Ade smaller logo printed on shoulder.
- Ade clamp label on bottom.

XS - XXL Available.

 $\nabla$ 



## THE ONE HOOD



## MAIDEN HOOD



### BATTALION HOOD



# BATTALION EMB. HOOD



## CARONTE HOOD



## CARONTE EMB. HOOD



### NEON HOOD



#### **RIPSAW HOOD**



### OVER FULL ZIP



- Made in Italy, premium quality materials and finitures. 320 grams weight sweatshirt.

- 80% Cotton 20% Polyester full zip hoodie.

ADE logo application at left chest, zipped front chest pockets and zipped side entry welt pockets, - Ade clamp label on bottom.

XS - XXL Available.



- Made in Italy, premium quality materials and finitures. 320 grams weight sweatshirt.
  80% Cotton 20% Polyester zip hoodie.
- Sleeves in eco leather
- ADE logo application at left chest, side entry welt pockets,
- Ade clamp label on bottom.
- XS XXL Available.



- Madeade in Italy, premium quality materials and finitures. 250 grams weight sweatshirt.

- 10