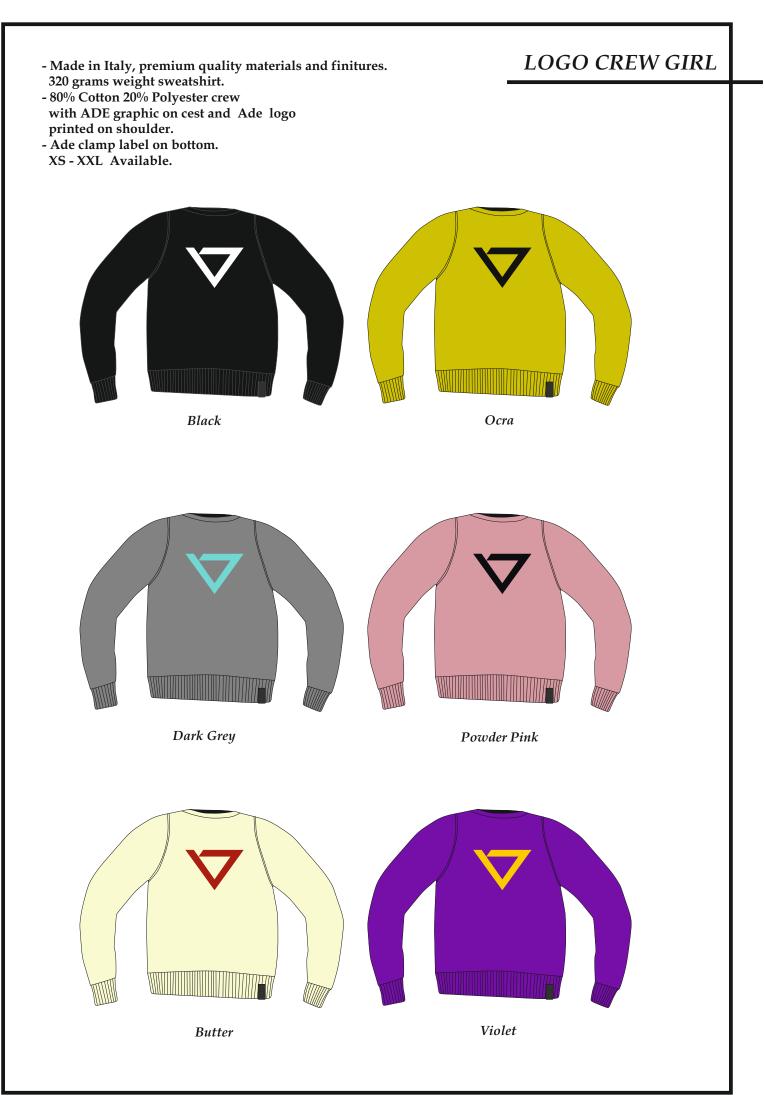

#### THE ONE CREW

- Made in Italy, premium quality materials and finitures. 320 grams weight sweatshirt.
- 80% Cotton 20% Polyester crew with ADE graphic on cest and Ade smaller logo printed on shoulder.
- Ade clamp label on bottom.

XS - XXL Available.

 $\nabla$ 