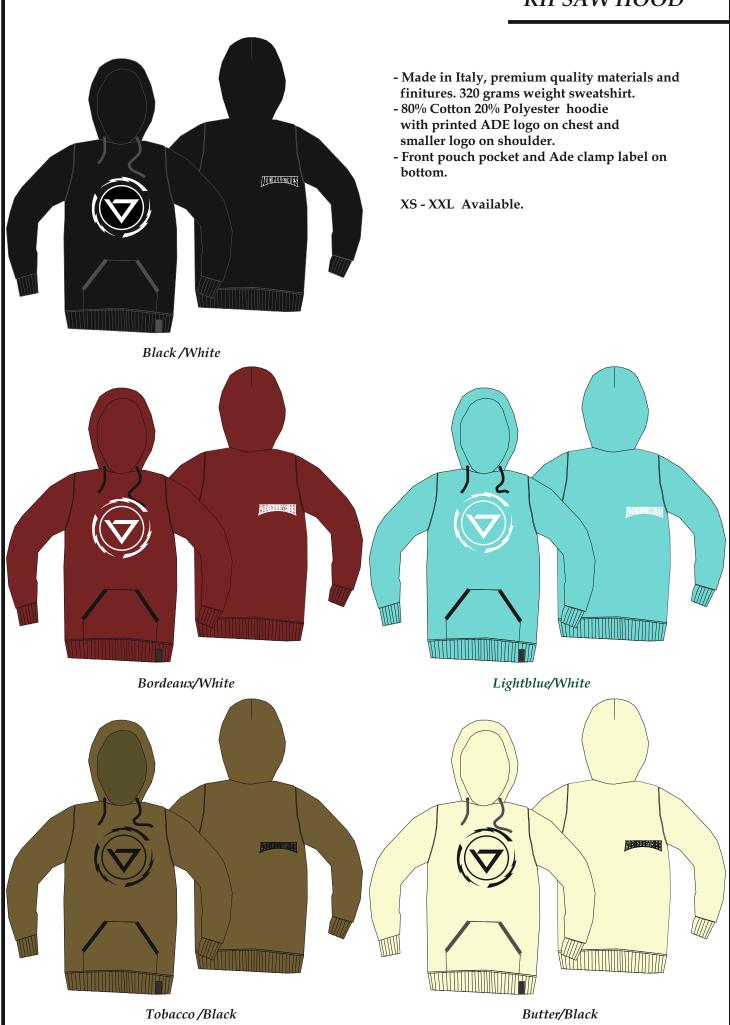

nt welt pocket and Ade clamp label on bottom.
- XS XXL Available.

#### **GRUPUK ZIP HOOD**



- Made in Italy, premium quality materials and finitures. 320 grams weight sweatshirt.
- 80% Cotton 20% Polyester hoodie with printed ADE logo on chest and logo on shoulder.
- Front welt pocket and Ade clamp label on bottom.

XS - XXL Available.

**GRUPUK HOOD** 





#### THE ONE CREW

- Made in Italy, premium quality materials and finitures. 320 grams weight sweatshirt.
- 80% Cotton 20% Polyester crew with ADE graphic on cest and Ade smaller logo printed on shoulder.
- Ade clamp label on bottom.

XS - XXL Available.

 $\nabla$ 



## THE ONE HOOD



## MAIDEN HOOD



### BATTALION HOOD



# BATTALION EMB. HOOD



## CARONTE HOOD



## CARONTE EMB. HOOD



### NEON HOOD



#### **RIPSAW HOOD**



### OVER FULL ZIP



- Made in Italy, premium quality materials and finitures. 320 grams weight sweatshirt.

- 80% Cotton 20% Polyester full zip hoodie.

ADE logo application at left chest, zipped front chest pockets and zipped side entry welt pockets, - Ade clamp label on bottom.

XS - XXL Available.



- Made in Italy, premium quality materials and finitures. 320 grams weight sweatshirt.
  80% Cotton 20% Polyester zip hoodie.
- Sleeves in eco leather
- ADE logo application at left chest, side entry welt pockets,
- Ade clamp label on bottom.
- XS XXL Available.



- Madeade in Italy, premium quality materials and finitures. 250 grams weight sweatshirt.

- 100% Polyester jacket with printed ADE logo at left cest, zipped side entry welt pockets.
- Ade clamp label on bottom. Rib hem and cu