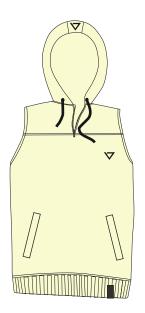

### **SLEEVELESS HOOD**

Butter/Blk

Bordeaux/Blk

Tobacco/ Blk

Ocra/Black

Lime/Black

- Made in Italy, premium quality materials and finitures. 320 grams weight fleece.
  80% Cotton 20% Polyester sweatshirt hoodie with printed ADE logo on chest and logo on the hood.
- Zipped Front pouch pocket and Ade clamp label on bottom.

XS - XXL Available.

Black/White

Violet/Black