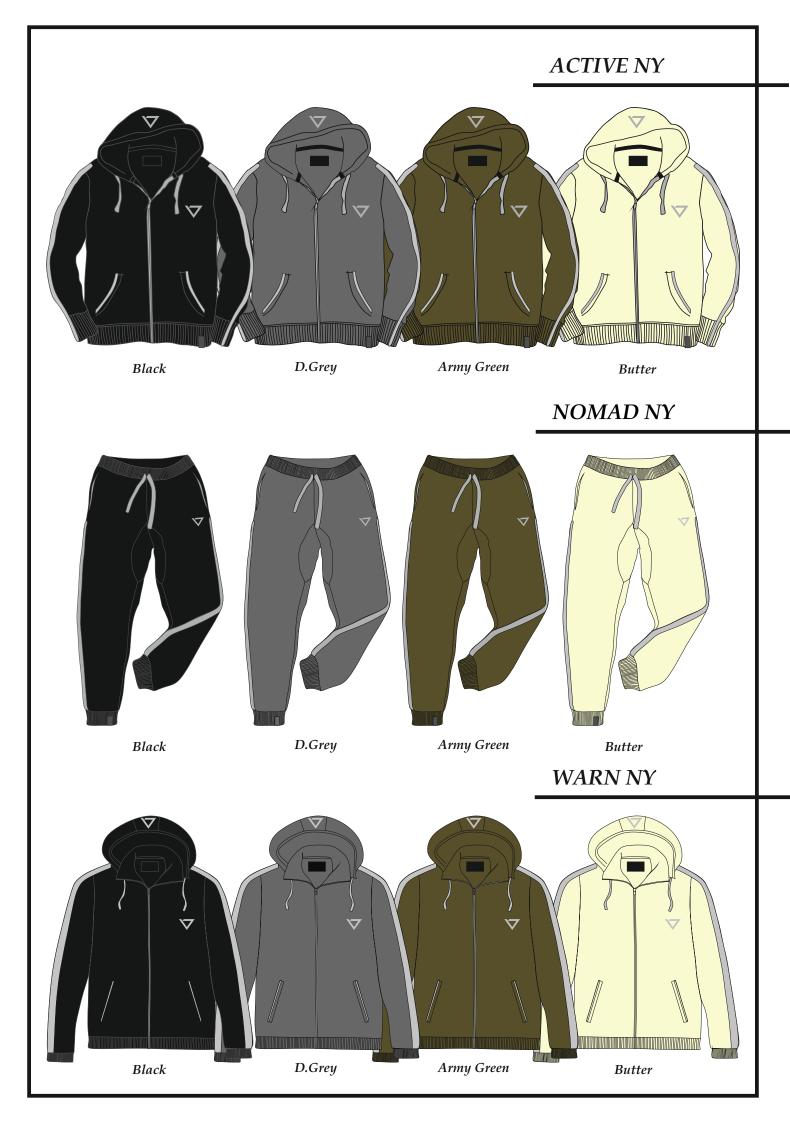

## **BASIC HOOD**

DarkGrey/Bordeaux

- Made in Italy, premium quality materials and finitures. 320 grams weight fleece.
- 80% Cotton 20% Polyester sweatshirt hoodie with printed ADE logo on chest and smaller logo on shoulder.
- Front pouch pocket and Ade clamp label on bottom.

XS-XXL Available.

Bordeaux/Sand

Tobacco/ Blk

Black/White

#### WARP PANTS

Butter

Army Green

Tobacco

Made in Italy, premium quality materials and finitures. 320 grams weight fleece.
80% Cotton 20% Polyester sweat pant with printed ADE logo on left leg, zipped side entry welt pockets, elastic waistband with drawcord.

- Ade clamp label on bottom. Rib cuffs

XS - XXL Available.