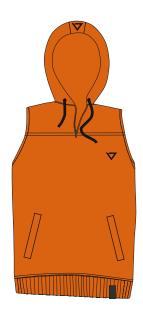

### **SLEEVELESS HOOD**

Butter/Blk

Bordeaux/Blk

Tobacco/ Blk

Ocra/Black

Lime/Black

- Made in Italy, premium quality materials and finitures. 320 grams weight fleece.
  80% Cotton 20% Polyester sweatshirt hoodie with printed ADE logo on chest and logo on the hood.
- Zipped Front pouch pocket and Ade clamp label on bottom.

XS - XXL Available.

Black/White

Violet/Black