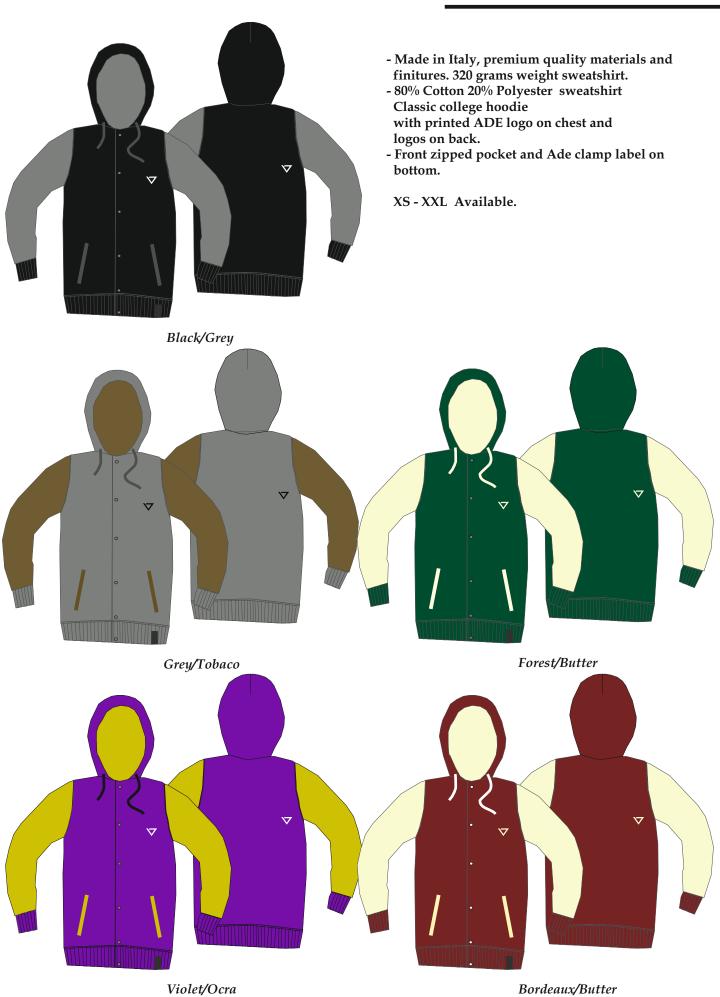

OME' HOOD



Black/Lime



Dark Grey/Lime



Bordeaux / Lime

- Made in Italy, premium quality materials and finitures. 320 grams weight sweatshirt.
- 320 grams weight sweatshirt. - 80% Cotton 20% Polyester hood sweatshirt with ADE logo print on left chest and on back shoulder.
- Ade clamp label on bottom.
- Zipped front pocket and on left sleeve

XS - XXL Available.



Tobaco/Lime



Army Green/Lime



## JAY CREW EMB.

- Made in Italy, premium quality materials and finitures. 320 grams weight sweatshirt.
- 80% Cotton 20% Polyester sweatshirt crew with 3d ADE logo embroydered on chest and on right sleeve.
- Ade clamp label on bottom. XS - XXL Available.



Black



Tobaco



Bordeaux



## JAY HOOD EMB.



### CHAINED HOOD



#### SKEIN HOOD



### ITALICS HOOD



# COLLEGE CLASSIC HOOD



## VIRGILIO HOOD EMB.



### **RELIC HOOD**



## STRIPE CREWNECK



### STRIPE HOOD



#### HOAX HOOD



#### **GRUPUK CREWNECK**



- Made in Italy, premium quality materials and finitures. 320 grams weight sweatshirt.
- 80% Cotton 20% Polyester Zipped hoodie with printed ADE logo on chest and logo on shoulder.
- Front welt pocket and Ade clamp label on bottom.
- XS XXL Available.

#### **GRUPUK ZIP HOOD**



- Made in Italy, premium quality materials and finitures. 320 grams weight sweatshirt.
- 80% Cotton 20% Polyester hoodie with printed ADE logo on chest and logo on shoulder.
- Front welt pocket and Ade clamp label on bottom.

XS - XXL Available.

**GRUPUK HOOD** 





#### THE ONE CREW

- Made in Italy, premium quality materials and finitures. 320 grams weight sweatshirt.
- 80% Co