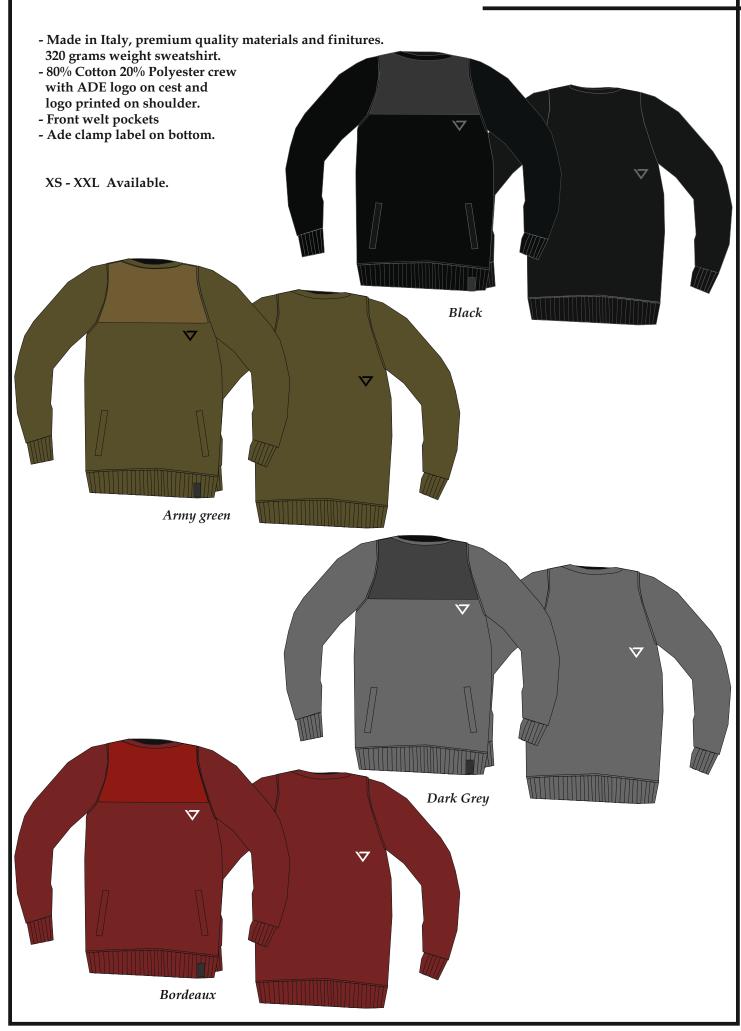

#### **BASIC CREW**

- Made in Italy, premium quality materials and finitures. 320 grams weight sweatshirt
- 80% Cotton 20% Polyester crew sweatshirt with printed ADE logo on chest and smaller logo on
- shoulder.
- Ade clamp label on bottom.
- XS XXL Available.