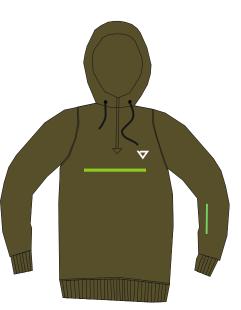

## **BASIC HOOD**

DarkGrey/Bordeaux

- Made in Italy, premium quality materials and finitures. 320 grams weight fleece.
- 80% Cotton 20% Polyester sweatshirt hoodie with printed ADE logo on chest and smaller logo on shoulder.
- Front pouch pocket and Ade clamp label on bottom.

XS-XXL Available.

Bordeaux/Sand

Tobacco/ Blk

Black/White