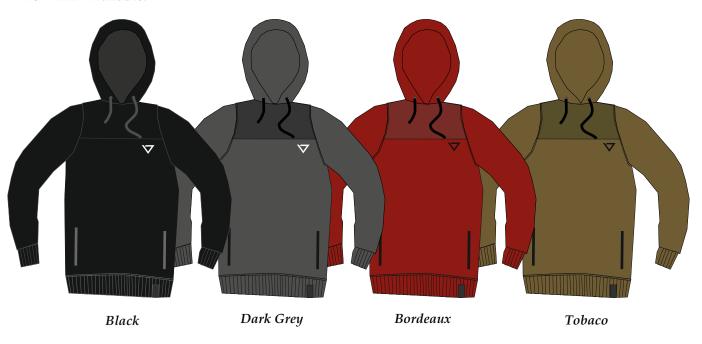

#### **GRUPUK ZIP HOOD**

- Made in Italy, premium quality materials and finitures. 320 grams weight sweatshirt.
- 80% Cotton 20% Polyester hoodie with printed ADE logo on chest and logo on shoulder.
- Front welt pocket and Ade clamp label on bottom.

XS - XXL Available.

**GRUPUK HOOD** 