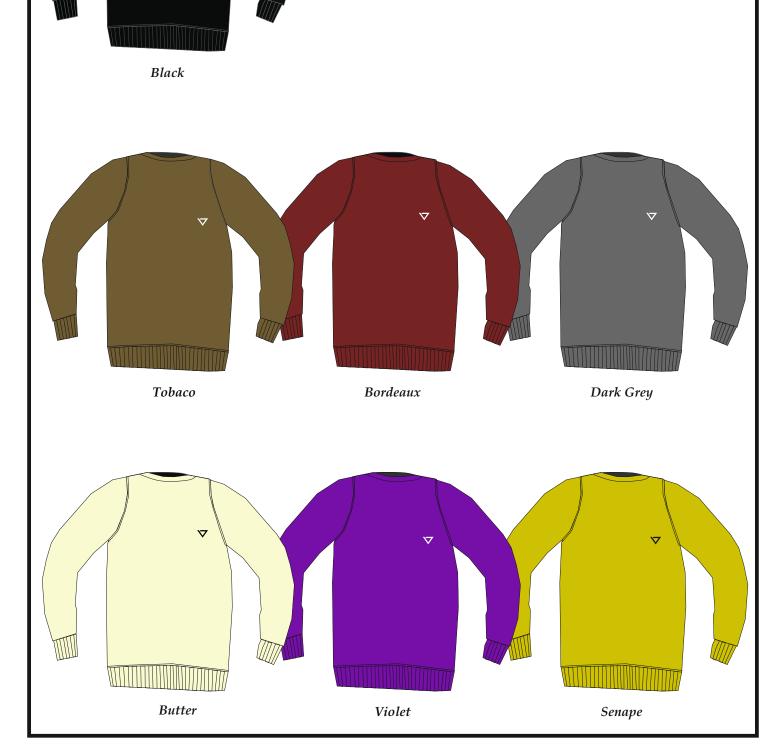

remium quality materials and finitures. 320 grams weight sweatshirt.
- 80% Cotton 20% Polyester Zipped hoodie with printed ADE logo on chest and logo on shoulder.
- Front welt pocket and Ade clamp label on bottom.
- XS XXL Available.

#### **GRUPUK ZIP HOOD**



- Made in Italy, premium quality materials and finitures. 320 grams weight sweatshirt.
- 80% Cotton 20% Polyester hoodie with printed ADE logo on chest and logo on shoulder.
- Front welt pocket and Ade clamp label on bottom.

XS - XXL Available.

**GRUPUK HOOD** 





#### THE ONE CREW

- Made in Italy, premium quality materials and finitures. 320 grams weight sweatshirt.
- 80% Cotton 20% Polyester crew with ADE graphic on cest and Ade smaller logo printed on shoulder.
- Ade clamp label on bottom.

XS - XXL Available.

 $\nabla$ 



## THE ONE HOOD



## MAIDEN HOOD



### BATTALION HOOD



# BATTALION EMB. HOOD



## CARONTE HOOD



## CARONTE EMB. HOOD



### NEON HOOD



#### **RIPSAW HOOD**



### OVER FULL ZIP



- Made in Italy, premium quality materials and finitures. 320 grams weight sweatshirt.

- 80% Cotton 20% Polyester full zip hoodie.

ADE logo application at left chest, zipped front chest pockets and zipped side entry welt pockets, - Ade clamp label on bottom.

XS - XXL Available.



- Made in Italy, premium quality materials and finitures. 320 grams weight sweatshirt.
  80% Cotton 20% Polyester zip hoodie.
- Sleeves in eco leather
- ADE logo application at left chest, side entry welt pockets,
- Ade clamp label on bottom.
- XS XXL Available.



- Madeade in Italy, premium quality materials and finiture