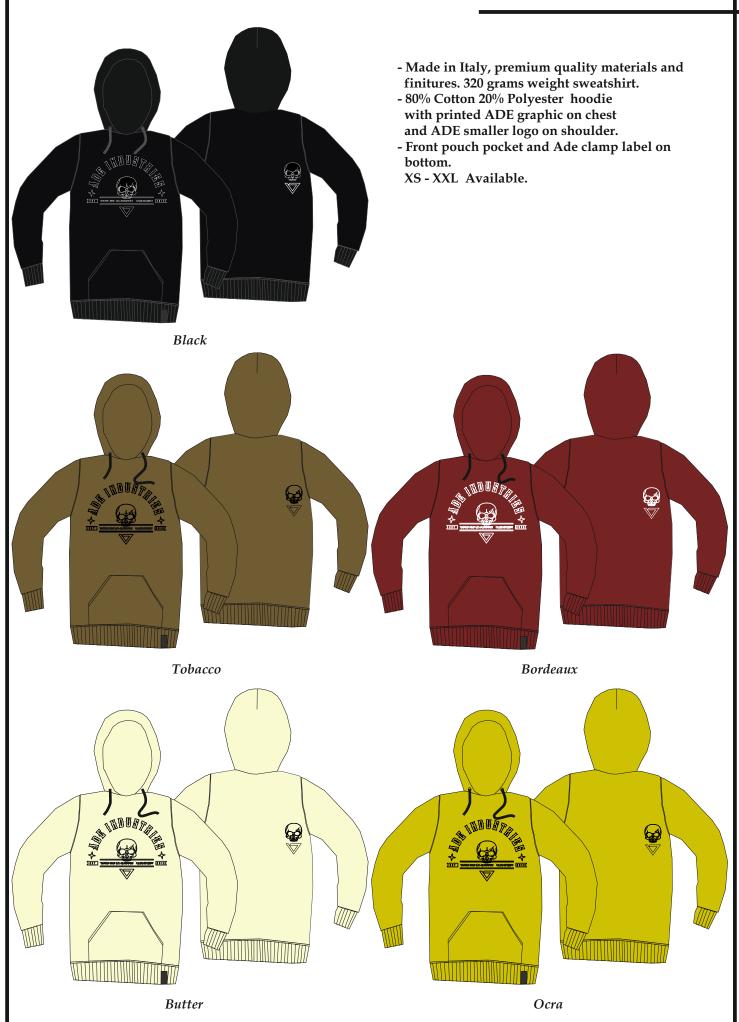

#### THE ONE CREW

- Made in Italy, premium quality materials and finitures. 320 grams weight sweatshirt.
- 80% Cotton 20% Polyester crew with ADE graphic on cest and Ade smaller logo printed on shoulder.
- Ade clamp label on bottom.

XS - XXL Available.

 $\nabla$ 