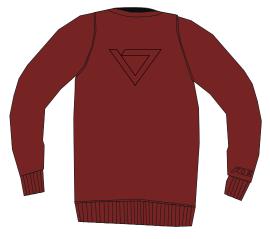

## JAY CREW EMB.

- Made in Italy, premium quality materials and finitures. 320 grams weight sweatshirt.
- 80% Cotton 20% Polyester sweatshirt crew with 3d ADE logo embroydered on chest and on right sleeve.
- Ade clamp label on bottom. XS - XXL Available.

Black

Tobaco

Bordeaux