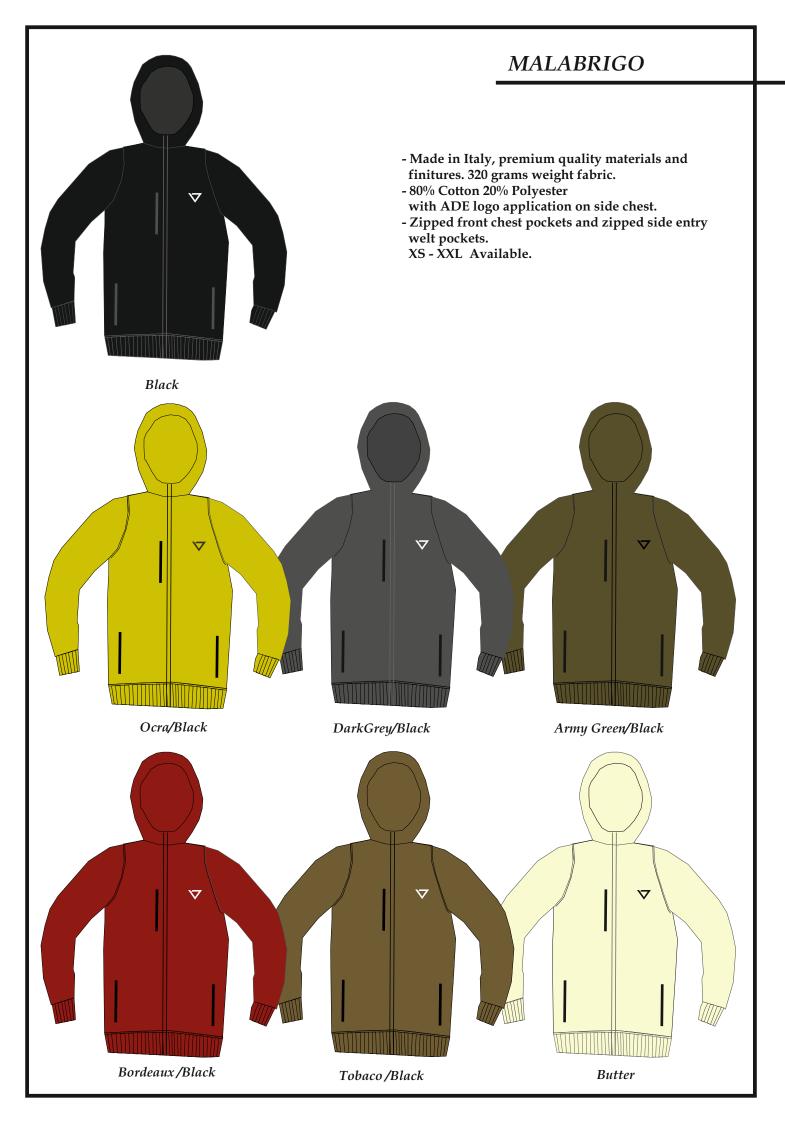

Polyester sweatshirt hoodie with printed ADE logo on chest and smaller logo on shoulder.
- Front pouch pocket and Ade clamp label on bottom.

XS-XXL Available.



Bordeaux/Sand

Tobacco/ Blk

Black/White



#### **BASIC CREW**

- Made in Italy, premium quality materials and finitures. 320 grams weight sweatshirt
- 80% Cotton 20% Polyester crew sweatshirt with printed ADE logo on chest and smaller logo on
- shoulder.
- Ade clamp label on bottom.
- XS XXL Available.



#### WARP PANTS



Butter

Army Green

Tobacco

Made in Italy, premium quality materials and finitures. 320 grams weight fleece.
80% Cotton 20% Polyester sweat pant with printed ADE logo on left leg, zipped side entry welt pockets, elastic waistband with drawcord.

- Ade clamp label on bottom. Rib cuffs

XS - XXL Available.



# SOFTY FLEECE



### TOME' HOOD



Black/Lime



Dark Grey/Lime



Bordeaux / Lime

- Made in Italy, premium quality materials and finitures. 320 grams weight sweatshirt.
- 320 grams weight sweatshirt. - 80% Cotton 20% Polyester hood sweatshirt with ADE logo print on left chest and on back shoulder.
- Ade clamp label on bottom.
- Zipped front pocket and on left sleeve

XS - XXL Available.



Tobaco/Lime



Army Green/Lime



## JAY CREW EMB.

- Made in Italy, premium quality materials and finitures. 320 grams weight sweatshirt.
- 80% Cotton 20% Polyester sweatshirt crew with 3d ADE logo embroydered on chest and on right sleeve.
- Ade clamp label on bottom. XS - XXL Available.



Black



Tobaco



Bordeaux



## JAY HOOD EMB.



### CHAINED HOOD



#### SKEIN HOOD



### ITALICS HOOD