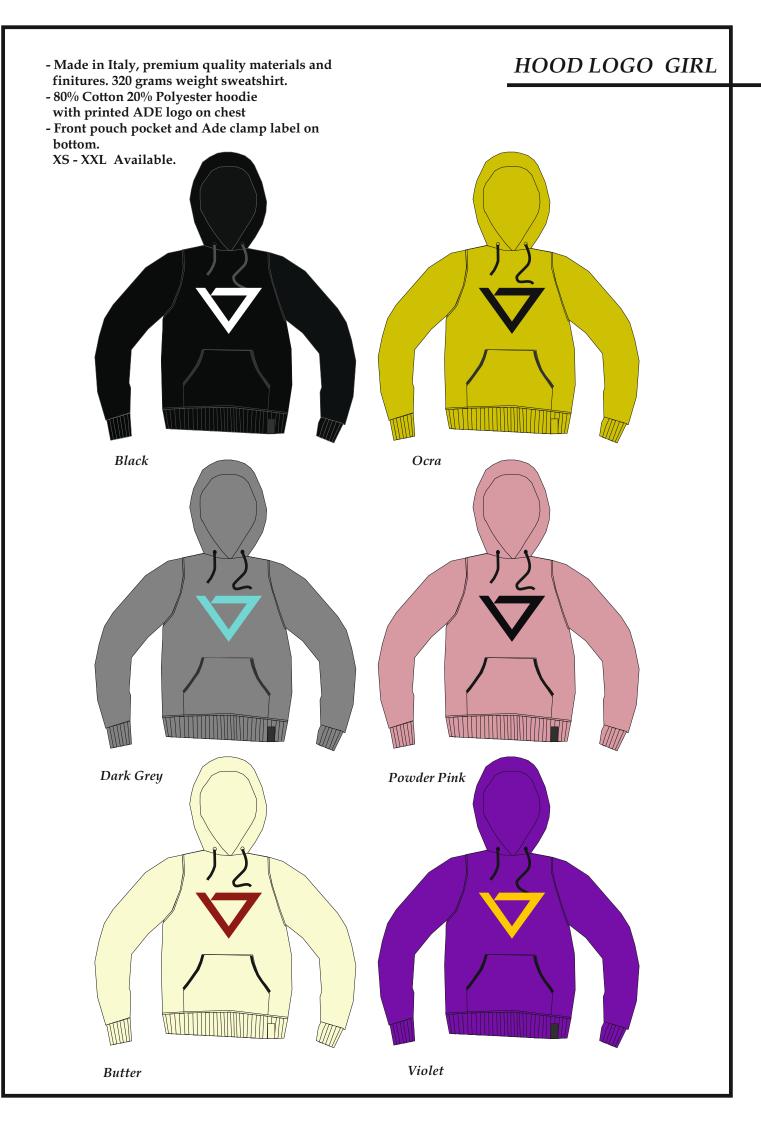

ty materials and finitures. 250 grams weight sweatshirt.

- 100% Polyester jacket with printed ADE logo at left cest, zipped side entry welt pockets.

- Ade clamp label on bottom. Rib hem and cuffs

XS - XXL Available.

#### **UPDATE PANTS**



Black/Senape

Butter/Bordeaux

Tobaco/Butter

- Made in Italy, premium quality materials and finitures. 250 grams weight fabrick

- 100% Polyester sweat pant with printed ADE logo on left leg, zipped side entry welt pockets, elastic waistband with drawcord.
   Ade clamp label on bottom. Rib cuffs
- XS XXL Available.



# LABEL BEANIE



Bordeaux



Black



Army Green



Yellow



Darkgrey



Teal



Purple



Hash



Lilac







Powder Pink



Tan

# LOGO SNAPBACK





Front logo 3 d embroidery



Back logo embroidery



Side logo embroidery









#### **ZIP LOGO GIRL**



- Made in Italy, premium quality materials and finitures. 320 grams weight sweatshirt.
- 80% cotton 20% Polyester jacket with printed ADE logo at left cest, zipped side entry welt pockets.
   Ade clamp label on bottom. Rib hem and cuffs.
- XS XXL Available.

#### NATIVE CREW

- Made in Italy, premium quality materials and finitures. 320 grams weight sweatshirt.
- 80% Cotton 20% Polyester crew with ADE graphic on cest and Ade logo printed on shoulder.
- Ade clamp label on bottom.
- XS XXL Available.



Black

4ADE45HOE5 FADEF SHOES

Butter

Powder Pink







DISTRIBUTION: ROCK SRL WWW.ADESHOES.COM ADESHOESBRAND@GMAIL.COM