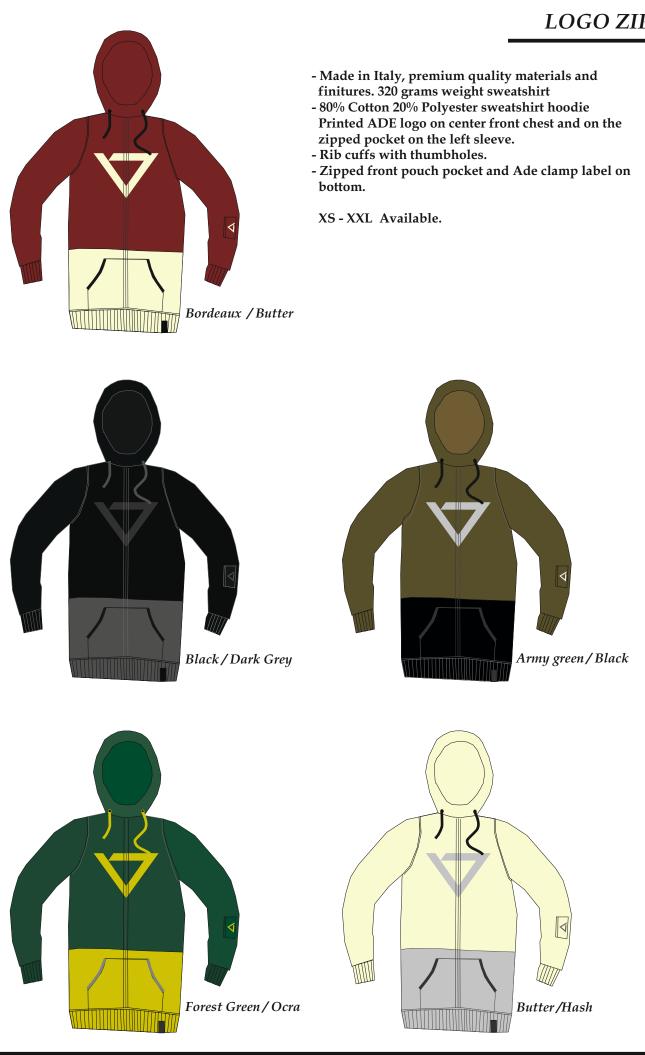

er/Blk



Bordeaux/Blk



Tobacco/ Blk



Ocra/Black



Lime/Black

- Made in Italy, premium quality materials and finitures. 320 grams weight fleece.
  80% Cotton 20% Polyester sweatshirt hoodie with printed ADE logo on chest and logo on the hood.
- Zipped Front pouch pocket and Ade clamp label on bottom.

XS - XXL Available.



Black/White



Violet/Black

# SLEEVELESS CREW HOOD

- Made in Italy, premium quality materials and finitures. 320 grams weight fleece.

- 80% Cotton 20% Polyester sleeveless zip hoodie with printed ADE logo on chest and logo on

- Zipped Front pockets and Ade clamp label on



Butter/Black



Bordeaux/White



the hood.

bottom.

XS - XXL Available.

Tobacco/ Blk



Black/White



Ocra/Black



Orange/Black



Powder Pink/Black



## **TEAM CREW**



# LOGO ZIP



## **BASIC HOOD**



DarkGrey/Bordeaux

- Made in Italy, premium quality materials and finitures. 320 grams weight fleece.
- 80% Cotton 20% Polyester sweatshirt hoodie with printed ADE logo on chest and smaller logo on shoulder.
- Front pouch pocket and Ade clamp label on bottom.

XS-XXL Available.



Bordeaux/Sand

Tobacco/ Blk

Black/White



#### **BASIC CREW**

- Made in Italy, premium quality materials and finitures. 320 grams weight sweatshirt
- 80% Cotton 20% Polyester crew sweatshirt with printed ADE logo on chest and smaller logo on
- shoulder.
- Ade clamp label on bottom.
- XS XXL Available.



#### WARP PANTS



Butter

Army Green

Tobacco

Made in Italy, premium quality materials and finitures. 320 grams weight fleece.
80% Cotton 20% Polyester sweat pant with printed ADE logo