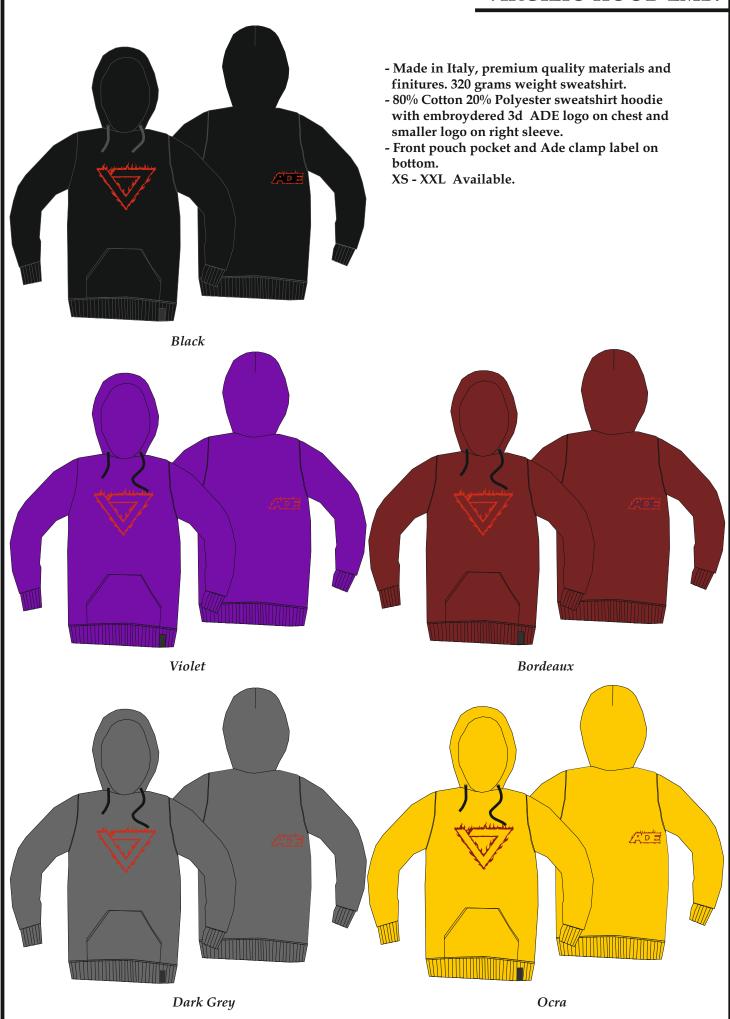

## JAY CREW EMB.

- Made in Italy, premium quality materials and finitures. 320 grams weight sweatshirt.
- 80% Cotton 20% Polyester sweatshirt crew with 3d ADE logo embroydered on chest and on right sleeve.
- Ade clamp label on bottom. XS - XXL Available.

Black

Tobaco

Bordeaux