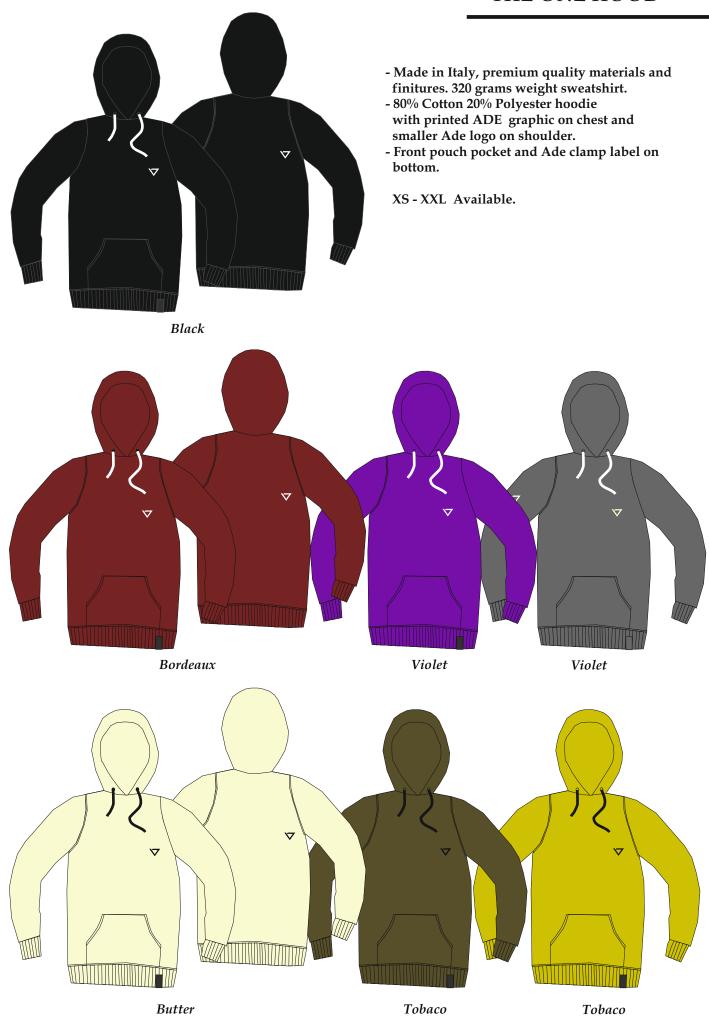

#### THE ONE CREW

- Made in Italy, premium quality materials and finitures. 320 grams weight sweatshirt.
- 80% Cotton 20% Polyester crew with ADE graphic on cest and Ade smaller logo printed on shoulder.
- Ade clamp label on bottom.

XS - XXL Available.

 $\nabla$ 