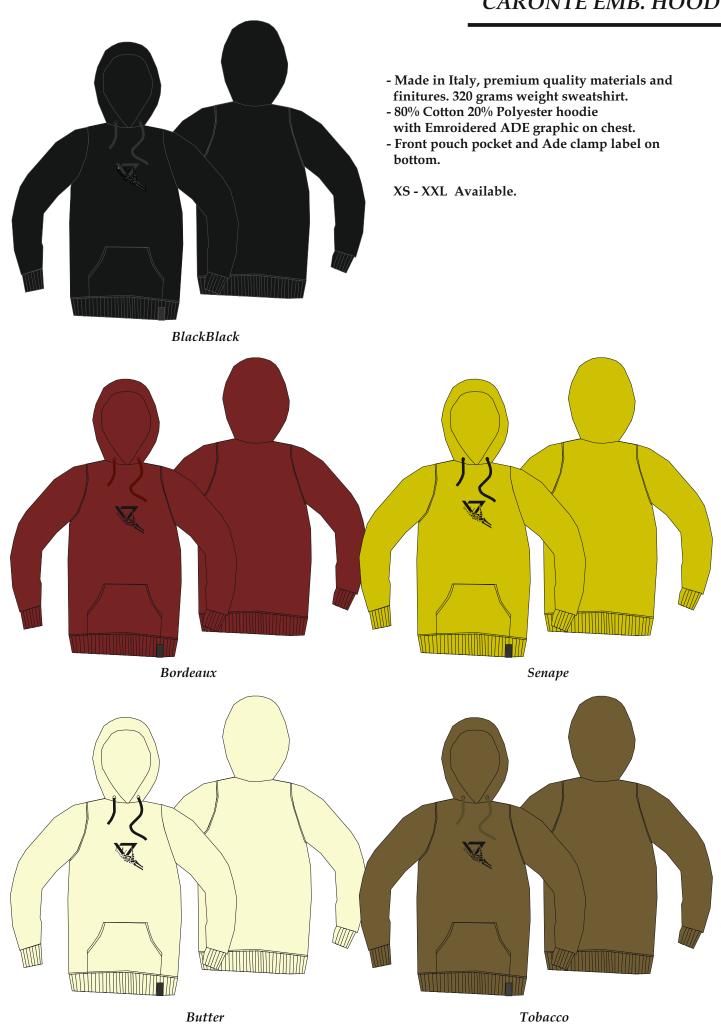

logo on chest and logo on shoulder.
- Front welt pocket and Ade clamp label on bottom.
- XS XXL Available.

#### **GRUPUK ZIP HOOD**



- Made in Italy, premium quality materials and finitures. 320 grams weight sweatshirt.
- 80% Cotton 20% Polyester hoodie with printed ADE logo on chest and logo on shoulder.
- Front welt pocket and Ade clamp label on bottom.

XS - XXL Available.

**GRUPUK HOOD** 





#### THE ONE CREW

- Made in Italy, premium quality materials and finitures. 320 grams weight sweatshirt.
- 80% Cotton 20% Polyester crew with ADE graphic on cest and Ade smaller logo printed on shoulder.
- Ade clamp label on bottom.

XS - XXL Available.

 $\nabla$ 



## THE ONE HOOD



## MAIDEN HOOD



### BATTALION HOOD



# BATTALION EMB. HOOD



## CARONTE HOOD



## CARONTE EMB. HOOD



### NEON HOOD



#### **RIPSAW HOOD**



### OVER FULL ZIP



- Made in Italy, premium quality materials and finitures. 320 grams weight sweatshirt.

- 80% Cotton 20% Polyester full zip hoodie.

ADE logo application at left chest, zipped front chest pockets and zipped side entry welt pockets, - Ade clamp label on bottom.

XS - XXL Available.



- Made in Italy, premium quality materials and finitures. 320 grams weight sweatshirt.
  80% Cotton 20% Polyester zip hoodie.
- Sleeves in eco leather
- ADE logo application at left chest, side entry welt pockets,
- Ade clamp label on bottom.
- XS XXL Available.



- Madeade in Italy, premium quality materials and finitures. 250 grams weight sweatshirt.

- 100% Polyester jacket with printed ADE logo at left cest, zipped side entry welt pockets.
-