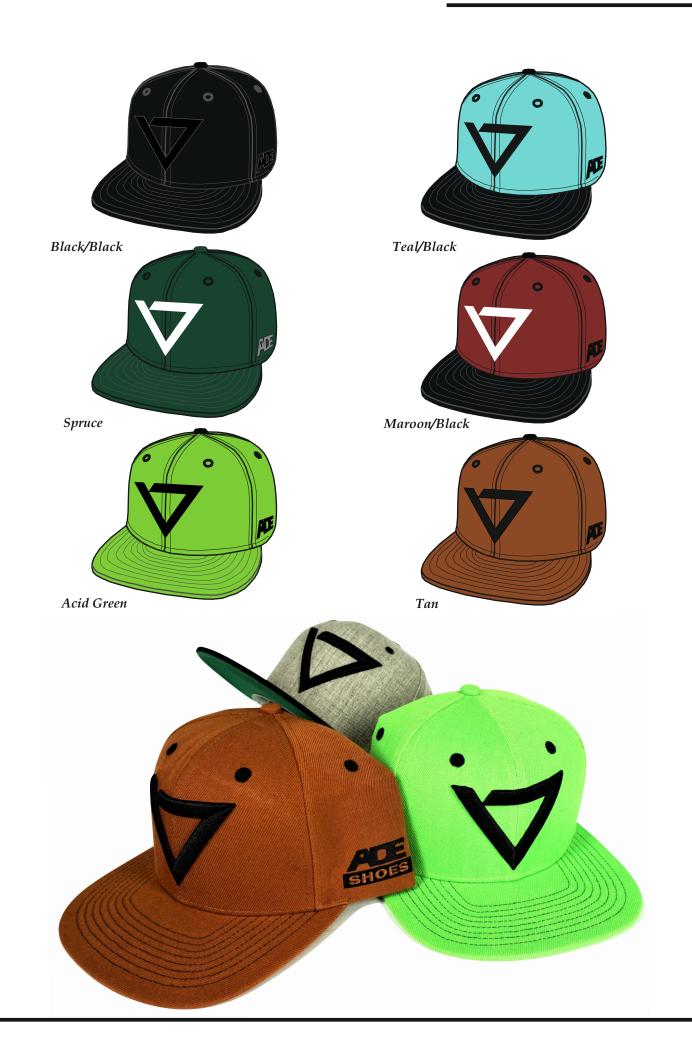

# LOGO SNAPBACK

Front logo 3 d embroidery

Back logo embroidery

Side logo embroidery