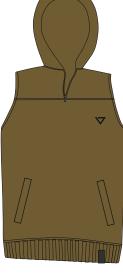

### **SLEEVELESS HOOD**

Butter/Blk

Bordeaux/Blk

Tobacco/ Blk

Ocra/Black

Lime/Black

- Made in Italy, premium quality materials and finitures. 320 grams weight fleece.
  80% Cotton 20% Polyester sweatshirt hoodie with printed ADE logo on chest and logo on the hood.
- Zipped Front pouch pocket and Ade clamp label on bottom.

XS - XXL Available.

Black/White

Violet/Black