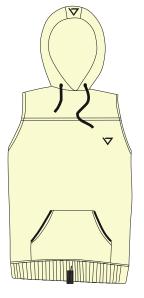

### **SLEEVELESS HOOD**

Butter/Blk

Bordeaux/Blk

Tobacco/ Blk

Ocra/Black

Lime/Black

- Made in Italy, premium quality materials and finitures. 320 grams weight fleece.
  80% Cotton 20% Polyester sweatshirt hoodie with printed ADE logo on chest and logo on the hood.
- Zipped Front pouch pocket and Ade clamp label on bottom.

XS - XXL Available.

Black/White

Violet/Black