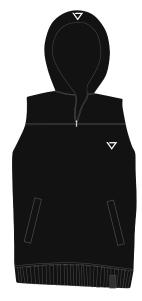

### **SLEEVELESS HOOD**

Butter/Blk

Bordeaux/Blk

Tobacco/ Blk

Ocra/Black

Lime/Black

- Made in Italy, premium quality materials and finitures. 320 grams weight fleece.
  80% Cotton 20% Polyester sweatshirt hoodie with printed ADE logo on chest and logo on the hood.
- Zipped Front pouch pocket and Ade clamp label on bottom.

XS - XXL Available.

Black/White

Violet/Black