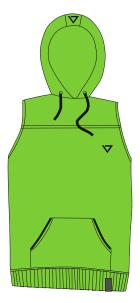

### **SLEEVELESS HOOD**

Butter/Blk

Bordeaux/Blk

Tobacco/ Blk

Ocra/Black

Lime/Black

- Made in Italy, premium quality materials and finitures. 320 grams weight fleece.
  80% Cotton 20% Polyester sweatshirt hoodie with printed ADE logo on chest and logo on the hood.
- Zipped Front pouch pocket and Ade clamp label on bottom.

XS - XXL Available.

Black/White

Violet/Black