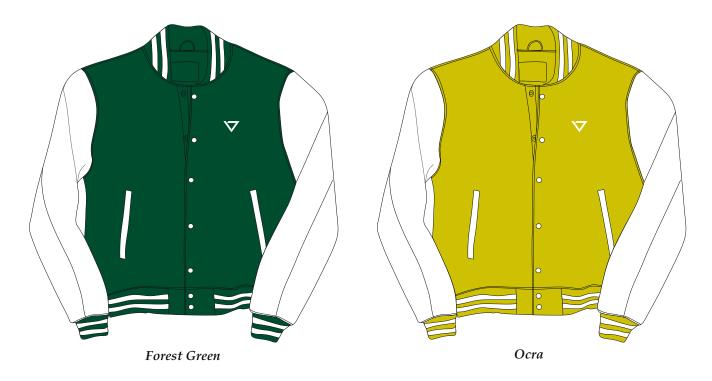

## VARSITY JACKET

- Baseball college jacket, hi quality materials and finitures
- Body 100% polyester, sleeves leather.
  Ade logo embroidery on the left chest Pockets on sides and inside front jacket
  Ade clamp label on bottom
- XS XXL Available.