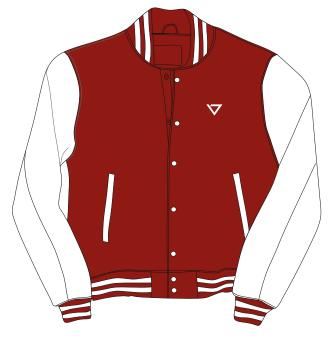

## VARSITY JACKET

- Baseball college jacket, hi quality materials and finitures
- Body 100% polyester, sleeves leather.
  Ade logo embroidery on the left chest Pockets on sides and inside front jacket
  Ade clamp label on bottom
- XS XXL Available.

Black/White

Bordeaux