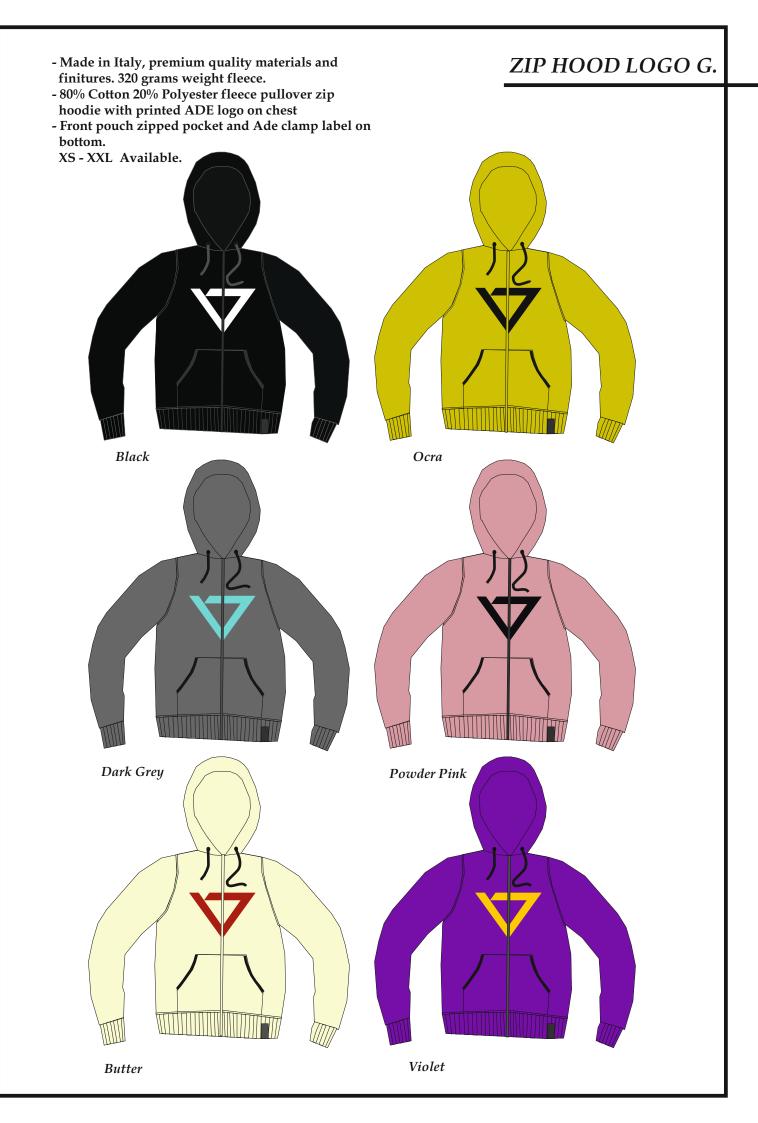

materials and finitures. 250 grams weight sweatshirt.

- 100% Polyester jacket with printed ADE logo at left cest, zipped side entry welt pockets.

- Ade clamp label on bottom. Rib hem and cuffs

XS - XXL Available.

#### **UPDATE PANTS**



Black/Senape

Butter/Bordeaux

Tobaco/Butter

- Made in Italy, premium quality materials and finitures. 250 grams weight fabrick

- 100% Polyester sweat pant with printed ADE logo on left leg, zipped side entry welt pockets, elastic waistband with drawcord.
   Ade clamp label on bottom. Rib cuffs
- XS XXL Available.



# LABEL BEANIE



Bordeaux



Black



Army Green



Yellow



Darkgrey



Teal



Purple



Hash



Lilac







Powder Pink



Tan

# LOGO SNAPBACK





Front logo 3 d embroidery



Back logo embroidery



Side logo embroidery









#### **ZIP LOGO GIRL**



- Made in Italy, premium quality materials and finitures. 320 grams weight sweatshirt.
- 80% cotton 20% Polyester jacket with printed ADE logo at left cest, zipped side entry welt pockets.
   Ade clamp label on bottom. Rib hem and cuffs.
- XS XXL Available.

#### NATIVE CREW

- Made in Italy, premium quality materials and finitures. 320 grams weight sweatshirt.
- 80% Cotton 20% Polyester crew with ADE graphic on cest and Ade logo printed on shoulder.
- Ade clamp label on bottom.
- XS XXL Available.



Black

4ADE45HOE5 FADEF SHOES

Butter

Powder Pink







DISTRIBUTION: ROCK SRL WWW.ADESHOES.COM ADESHOESBRAND@GMAIL.COM